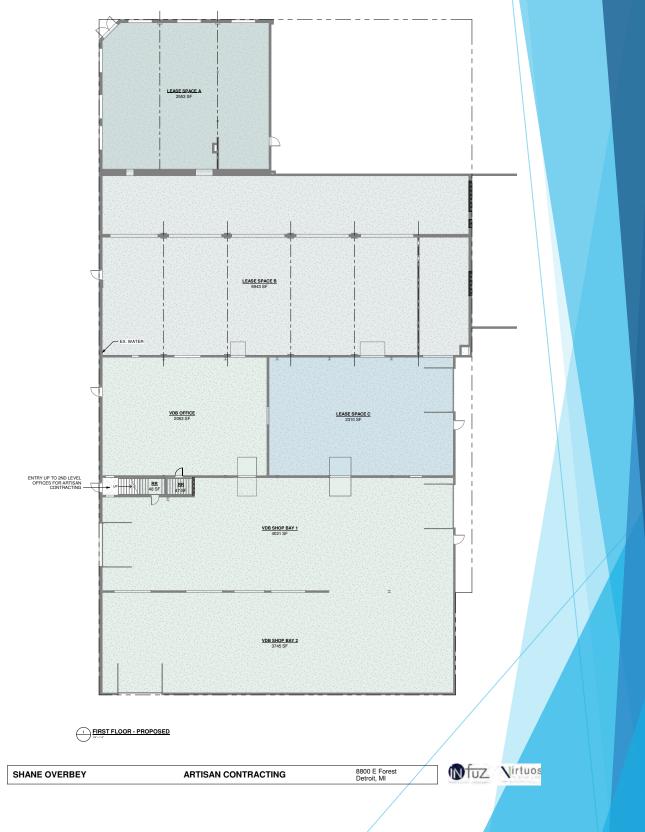

# 2,553 - 6,943 SF

# **PROPERTY FEATURES**

- Major Detroit Redevelopment
- Space A 2,553 SF Space B - 6,943 SF Space C - 2,310 SF
- Easy access to the I-94 freeway and Gratiot Ave.
- Join Virtuoso Design Build and Artisan Contracting
- New roof, skylights, doors, windows, overhead doors, plumbing, electrical, storefronts, & parking lot
- Proximity to Stellantis and Chrysler plants
- Near many national retailers including, Burger King, Citgo, Wendy's, Family Dollar, Auto Zone
- Lease Rate: Contact Broker