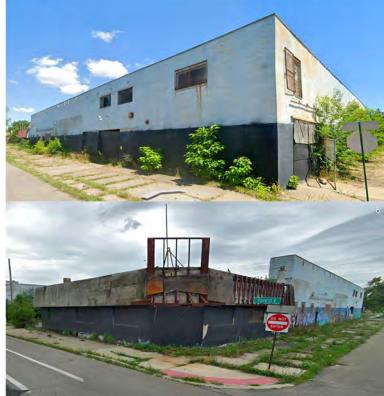

# MAJOR DETROIT REDEVELOPMENT

CONTACT KEES JANEWAY Kees@ICONICdet.com 313.603.ICON

# **PROPERTY FEATURES**

- Major Detroit Redevelopment
- Space A 2,553 SF Space B - 6,943 SF Space C - 2,310 SF
- Easy access to the I-94 freeway and Gratiot Ave.
- Join Virtuoso Design Build and Artisan Contracting
- New roof, skylights, doors, windows, overhead doors, plumbing, electrical, storefronts, & parking lot
- Proximity to Stellantis and Chrysler plants
- Near many national retailers including, Burger King, Citgo, Wendy's, Family Dollar, Auto Zone
- Lease Rate: Contact Broker