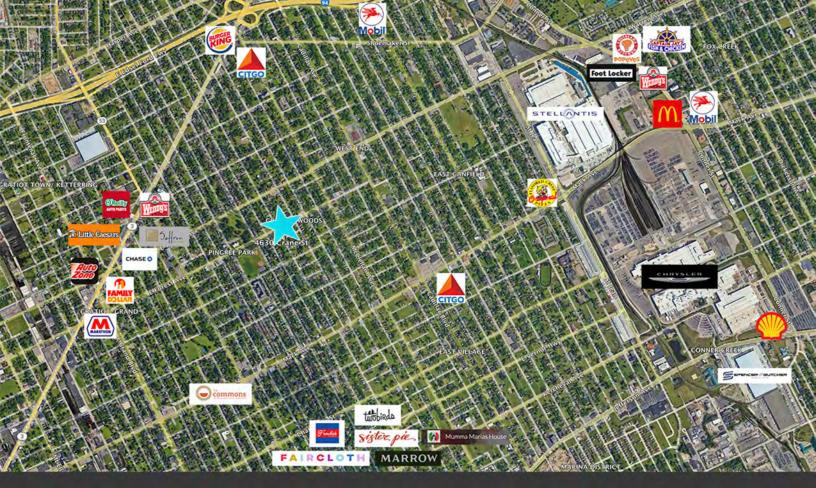

# **PROPERTY FEATURES**

- Major Detroit Redevelopment
- Space A 2,553 SF Space B - 6,943 SF Space C - 2,310 SF
- Easy access to the I-94 freeway and Gratiot Ave.
- Join Virtuoso Design Build and Artisan Contracting
- New roof, skylights, doors, windows, overhead doors, plumbing, electrical, storefronts, & parking lot
- Proximity to Stellantis and Chrysler plants
- Near many national retailers including, Burger King, Citgo, Wendy's, Family Dollar, Auto Zone
- Lease Rate: Contact Broker