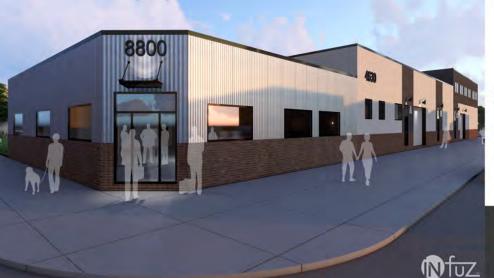

# MAJOR DETROIT REDEVELOPMENT

CONTACT KEES JANEWAY Kees@ICONICdet.com 313.603.ICON

# **PROPERTY FEATURES**

- Major Detroit Redevelopment
- Space A 2,553 SF Space B - 6,943 SF Space C - 2,310 SF
- Easy access to the I-94 freeway and Gratiot Ave.
- Join Virtuoso Design Build and Artisan Contracting
- New roof, skylights, doors, windows, overhead doors, plumbing, electrical, storefronts, & parking lot
- Proximity to Stellantis and Chrysler plants
- Near many national retailers including, Burger King, Citgo, Wendy's, Family Dollar, Auto Zone
- Lease Rate: Contact Broker