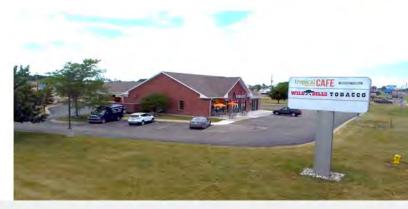

# FOR LEASE

IMMEDIATE INLINE AVAILABILITY UP TO 3,000 SF FREESTANDING RETAIL W/DRIVE-THRU

> FREESTANDING MULTI-TENANT RETAIL & BTS PAD W/DRIVE-THRU

JACOB SWORSKI Jacob@ICONICdet.com

313.603.ICON

3149- 3153 COMMERCE LANE IONIA, MI 48846

### **PROPERTY FEATURES**

- Join Wild Bill's Tobacco Anchored Retail Center in Ionia, MI
- 1,525 SF Endcap with Drive-thru Available
- 1,222 2,500 SF Endcap Retail Space
- Up to 3,000 SF Build to Suit Freestanding Retail w/Drive-Thru
- SE corner of State Rd/M-66 (main retail artery) & Sprague Rd just 4 miles from I-96
- Surrounded by many national retailers such as Walmart, Menard's, Aldi, and Tractor Supply Co.
- Under New Ownership
- Asking Rate: Contact Broker