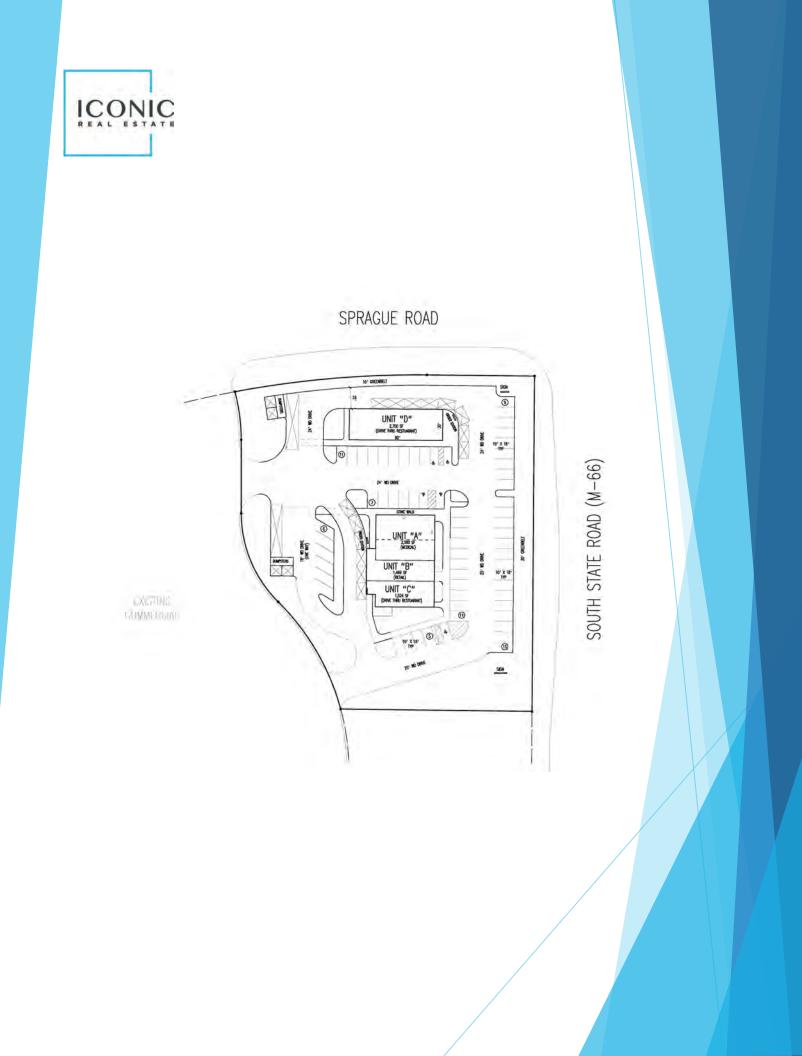

ENDCAP WITH DRIVE-THRU AVAILABLE

### **PROPERTY FEATURES**

- Join Wild Bill's Tobacco Anchored Retail Center in Ionia, MI
- 1,525 SF Endcap with Drive-thru Available
- 1,222 2,500 SF Endcap Retail Space
- Up to 3,000 SF Build to Suit Freestanding Retail w/Drive-Thru
- SE corner of State Rd/M-66 (main retail artery) & Sprague Rd just 4 miles from I-96
- Surrounded by many national retailers such as Walmart, Menard's, Aldi, and Tractor Supply Co.
- Under New Ownership
- Asking Rate: Contact Broker