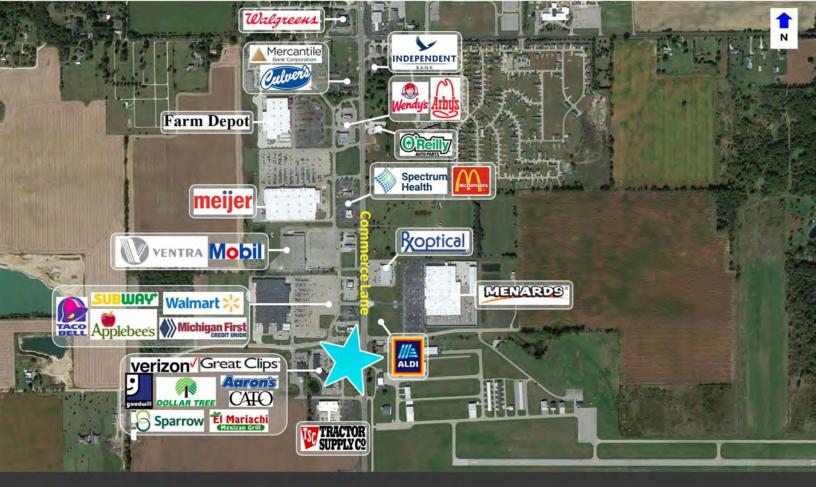

### **PROPERTY FEATURES**

- Join Wild Bill's Tobacco Anchored Retail Center in Ionia, MI
- 1,525 SF Endcap with Drive-thru Available
- 1,222 2,500 SF Endcap Retail Space
- Up to 3,000 SF Build to Suit Freestanding Retail w/Drive-Thru
- SE corner of State Rd/M-66 (main retail artery) & Sprague Rd just 4 miles from I-96
- Surrounded by many national retailers such as Walmart, Menard's, Aldi, and Tractor Supply Co.
- Under New Ownership
- Asking Rate: Contact Broker