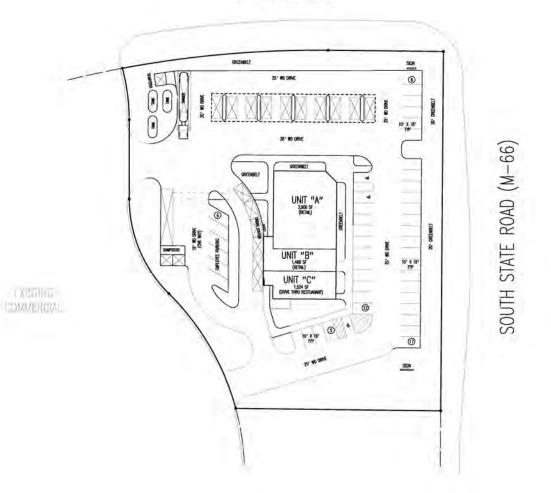

ENDCAP WITH DRIVE-THRU AVAILABLE

# FOR LEASE

IMMEDIATE INLINE AVAILABILITY UP TO 3,000 SF FREESTANDING RETAIL W/DRIVE-THRU

> FREESTANDING MULTI-TENANT RETAIL & BTS PAD W/DRIVE-THRU

JACOB SWORSKI Jacob@ICONICdet.com

313.603.ICON

3149- 3153 COMMERCE LANE IONIA, MI 48846

### **PROPERTY FEATURES**

- Join Wild Bill's Tobacco Anchored Retail Center in Ionia, MI
- 1,525 SF Endcap with Drive-thru Available
- 1,222 2,500 SF Endcap Retail Space
- Up to 3,000 SF Build to Suit Freestanding Retail w/Drive-Thru
- SE corner of State Rd/M-66 (main retail artery) & Sprague Rd just 4 miles from I-96
- Surrounded by many national retailers such as Walmart, Menard's, Aldi, and Tractor Supply Co.
- Under New Ownership
- Asking Rate: Contact Broker