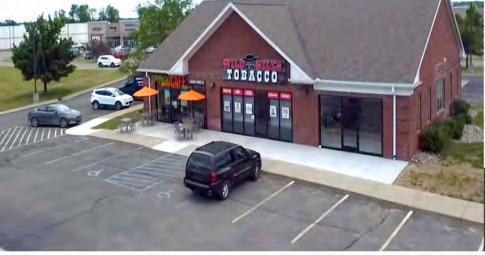

### **PROPERTY FEATURES**

- Join Wild Bill's Tobacco Anchored Retail Center in Ionia, MI
- 1,525 SF Endcap with Drive-thru Available
- 1,222 2,500 SF Endcap Retail Space
- Up to 3,000 SF Build to Suit Freestanding Retail w/Drive-Thru
- SE corner of State Rd/M-66 (main retail artery) & Sprague Rd just 4 miles from I-96
- Surrounded by many national retailers such as Walmart, Menard's, Aldi, and Tractor Supply Co.
- Under New Ownership
- Asking Rate: Contact Broker