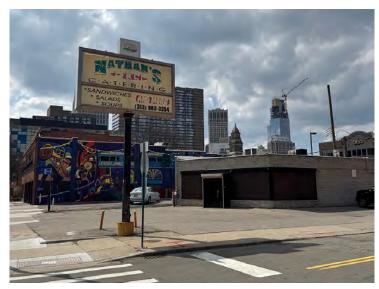

#### **PROPERTY FEATURES**

- Located on Jefferson Ave. across from the Iconic Renaissance Center in downtown Detroit
- 1,525 SF Freestanding Retail Building
- Existing hood, walk-in cooler, restroom very clean
- New motorized metal roll top storefront cover
- Proximity to Greektown, Comerica Park, Ford Field, Campus Martius, Blue Cross Blue Shield, Detroit Riverwalk and parks, and many more attractions
- Monument signage available
- 12 onsite parking spaces
- Lease Rate: Contact Broker

## **ADDITIONAL PHOTOS**