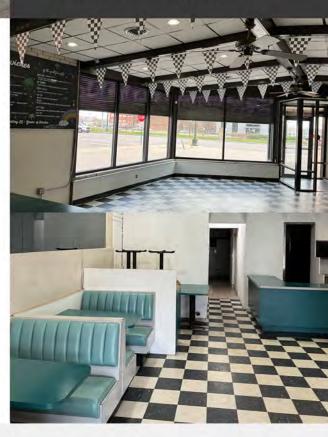

## **ADDITIONAL PHOTOS**

#### **PROPERTY FEATURES**

- Located on Jefferson Ave. across from the Iconic Renaissance Center in downtown Detroit
- 1,525 SF Freestanding Retail Building
- Existing hood, walk-in cooler, restroom very clean
- New motorized metal roll top storefront cover
- Proximity to Greektown, Comerica Park, Ford Field, Campus Martius, Blue Cross Blue Shield, Detroit Riverwalk and parks, and many more attractions
- Monument signage available
- 12 onsite parking spaces
- Lease Rate: Contact Broker