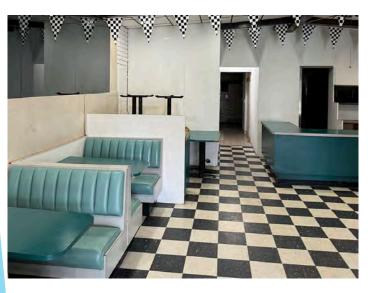

#### **PROPERTY FEATURES**

- Located on Jefferson Ave. across from the Iconic Renaissance Center in downtown Detroit
- 1,525 SF Freestanding Retail Building
- Existing hood, walk-in cooler, restroom very clean
- New motorized metal roll top storefront cover
- Proximity to Greektown, Comerica Park, Ford Field, Campus Martius, Blue Cross Blue Shield, Detroit Riverwalk and parks, and many more attractions
- Monument signage available
- 12 onsite parking spaces
- Lease Rate: Contact Broker

## **ADDITIONAL PHOTOS**