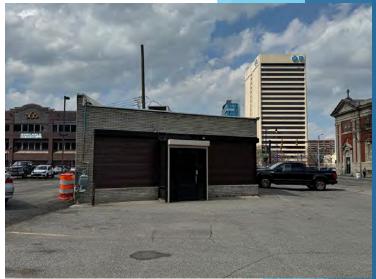

#### **PROPERTY FEATURES**

- Located on Jefferson Ave. across from the Iconic Renaissance Center in downtown Detroit
- 1,525 SF Freestanding Retail Building
- Existing hood, walk-in cooler, restroom very clean
- New motorized metal roll top storefront cover
- Proximity to Greektown, Comerica Park, Ford Field, Campus Martius, Blue Cross Blue Shield, Detroit Riverwalk and parks, and many more attractions
- Monument signage available
- 12 onsite parking spaces
- Lease Rate: Contact Broker

## **ADDITIONAL PHOTOS**