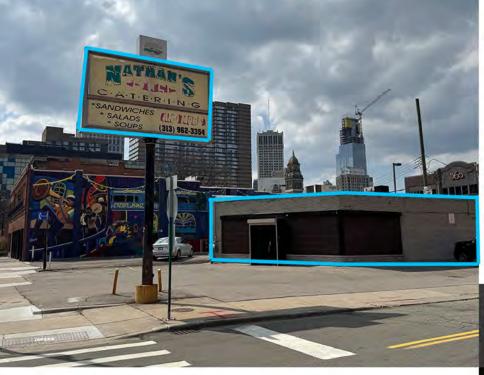

# FOR LEASE

1,525 SQUARE FEET

## DETROIT RESTAURANT SPACE

#### **PROPERTY FEATURES**

- Located on Jefferson Ave. across from the Iconic Renaissance Center in downtown Detroit
- 1,525 SF Freestanding Retail Building
- Existing hood, walk-in cooler, restroom very clean
- New motorized metal roll top storefront cover
- Proximity to Greektown, Comerica Park, Ford Field, Campus Martius, Blue Cross Blue Shield, Detroit Riverwalk and parks, and many more attractions
- Monument signage available
- 12 onsite parking spaces
- Lease Rate: Contact Broker