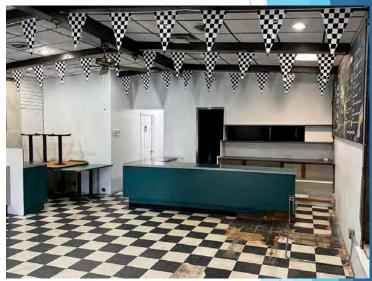

#### **PROPERTY FEATURES**

- Located on Jefferson Ave. across from the Iconic Renaissance Center in downtown Detroit
- 1,525 SF Freestanding Retail Building
- Existing hood, walk-in cooler, restroom very clean
- New motorized metal roll top storefront cover
- Proximity to Greektown, Comerica Park, Ford Field, Campus Martius, Blue Cross Blue Shield, Detroit Riverwalk and parks, and many more attractions
- Monument signage available
- 12 onsite parking spaces
- Lease Rate: Contact Broker

## **ADDITIONAL PHOTOS**