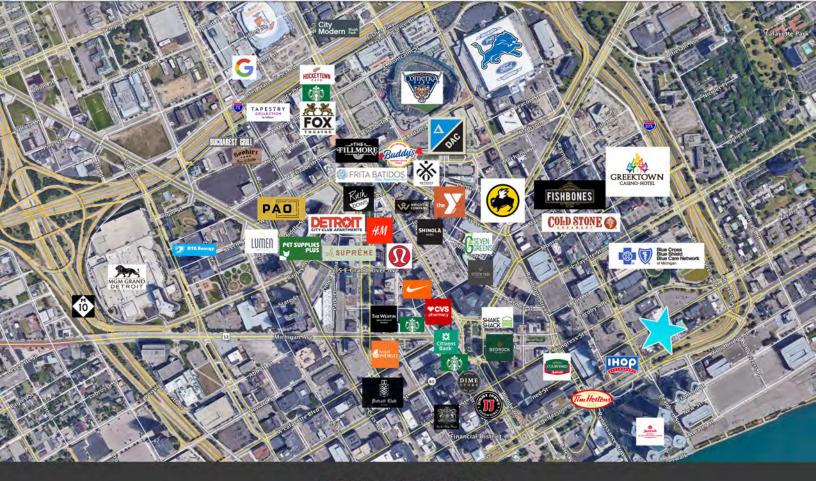

#### **PROPERTY FEATURES**

- Located on Jefferson Ave. across from the Iconic Renaissance Center in downtown Detroit
- 1,525 SF Freestanding Retail Building
- Existing hood, walk-in cooler, restroom very clean
- New motorized metal roll top storefront cover
- Proximity to Greektown, Comerica Park, Ford Field, Campus Martius, Blue Cross Blue Shield, Detroit Riverwalk and parks, and many more attractions
- Monument signage available
- 12 onsite parking spaces
- Lease Rate: Contact Broker