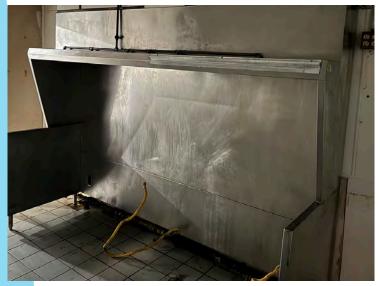

#### **PROPERTY FEATURES**

- Located on Jefferson Ave. across from the Iconic Renaissance Center in downtown Detroit
- 1,525 SF Freestanding Retail Building
- Existing hood, walk-in cooler, restroom very clean
- New motorized metal roll top storefront cover
- Proximity to Greektown, Comerica Park, Ford Field, Campus Martius, Blue Cross Blue Shield, Detroit Riverwalk and parks, and many more attractions
- Monument signage available
- 12 onsite parking spaces
- Lease Rate: Contact Broker

## **ADDITIONAL PHOTOS**