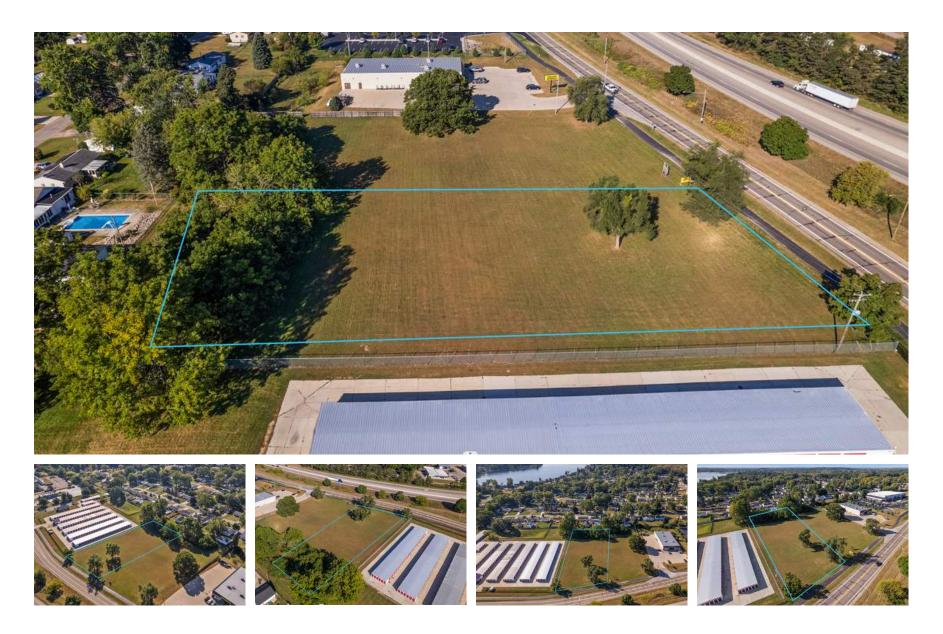

### RETAIL DEVELOPMENT SITE

PARCEL B-1 EAST, ANN ARBOR RD. JACKSON, MI 49201



## **PROPERTY FEATURES:**

- 1.770 AC Available
- Prime retail development opportunity for Drive-Thru
- Freeway access on and from to I-94
- 4.68 Miles from Downtown Jackson
- Property is surrounded by national credit tenants such as (NEW) Dollar General, McDonalds, (NEW) Dunkin Donuts, and Wendy's.
- B-5 Zoning allows for Drive-Thru and other retail-friendly uses on the property.
- Property lies in Leoni Township
- Property sits on the morning side of the road leading to the freeway.
- Asking Price: \$550,000.00
   (\$310,734.46/AC)





ICONIC REAL ESTATE

#### THE PROPERTIES THAT DEFINE YOUR BUSINESS, ARE OUR BUSINESS.

#### **PROPERTY PHOTOS**



📞 313-603-ICON (4266)

### **TRAFFIC COUNTS**

#### DEMOGRAPHICS





| DISTANCE    | 2 MILE   | 5 MILE   |
|-------------|----------|----------|
| POPULATION  | 3,816    | 27,323   |
| AVERAGE AGE | 40.8     | 40.8     |
| HOUSEHOLDS  | 1,489    | 11,071   |
| HH INCOME   | \$86,037 | \$68,302 |





313-603-ICON (4266)



### Contact Us

- Broker
  Petar Elieff
- Email pelieff@ICONICdet.com
- Website www.iconicrealestate.com
- Address 300 E. Long Lake Road, Ste. 280 Bloomfield Hills, MI 48304

# WHY ICONIC?

Detroit is our home, and we know how to find the right space for your business to thrive. With **ICONIC**, you get local expertise and a perfect fit for your brand. Let us turn your vision into reality—because the right location makes all the difference.