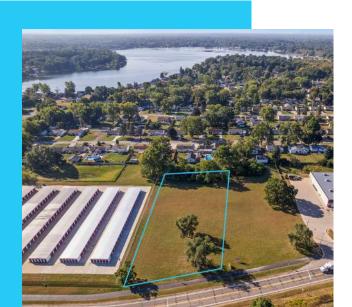

### RETAIL DEVELOPMENT SITE

PARCEL B-1 EAST, ANN ARBOR RD. JACKSON, MI 49201



## **PROPERTY FEATURES:**

- 1.770 AC Available
- Prime retail development opportunity for Drive-Thru
- Freeway access on and from to I-94
- 4.68 Miles from Downtown Jackson
- Property is surrounded by national credit tenants such as (NEW) Dollar General, McDonalds, (NEW) Dunkin Donuts, and Wendy's.
- B-5 Zoning allows for Drive-Thru and other retail-friendly uses on the property.
- Property lies in Leoni Township
- Property sits on the morning side of the road leading to the freeway.
- Asking Price: \$550,000.00
   (\$310,734.46/AC)





ICONIC REAL ESTATE

#### THE PROPERTIES THAT DEFINE YOUR BUSINESS, ARE OUR BUSINESS.

#### **PROPERTY PHOTOS**



📞 313-603-ICON (4266)

### **TRAFFIC COUNTS**

#### DEMOGRAPHICS





| DISTANCE    | 2 MILE   | 5 MILE   |
|-------------|----------|----------|
| POPULATION  | 3,816    | 27,323   |
| AVERAGE AGE | 40.8     | 40.8     |
| HOUSEHOLDS  | 1,489    | 11,071   |
| HH INCOME   | \$86,037 | \$68,302 |





313-603-ICON (4266)



### Contact Us

- Broker
  Petar Elieff
- Email pelieff@ICONICdet.com
- Website www.iconicrealestate.com
- Address 300 E. Long Lake Road, Ste. 280 Bloomfield Hills, MI 48304

# WHY ICONIC?

Detroit is our home, and we know how to find the right space for your business to thrive. With **ICONIC**, you get local expertise and a perfect fit for your brand. L