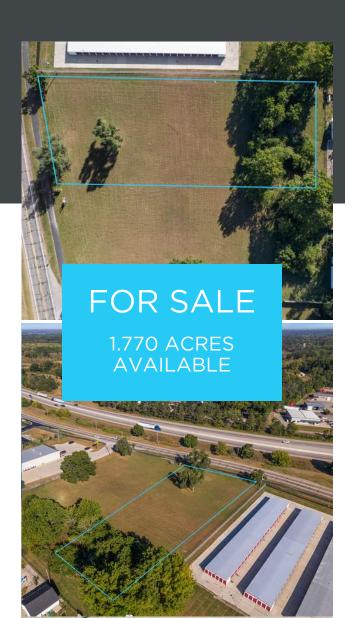

### RETAIL DEVELOPMENT SITE

PARCEL B-1 EAST, ANN ARBOR RD. JACKSON, MI 49201

## **PROPERTY FEATURES:**

- 1.770 AC Available
- Prime retail development opportunity for Drive-Thru
- Freeway access on and from to I-94
- 4.68 Miles from Downtown Jackson
- Property is surrounded by national credit tenants such as (NEW) Dollar General, McDonalds, (NEW) Dunkin Donuts, and Wendy's.
- B-5 Zoning allows for Drive-Thru and other retail-friendly uses on the property.
- Property lies in Leoni Township
- Property sits on the morning side of the road leading to the freeway.
- Asking Price: \$550,000.00
   (\$310,734.46/AC)