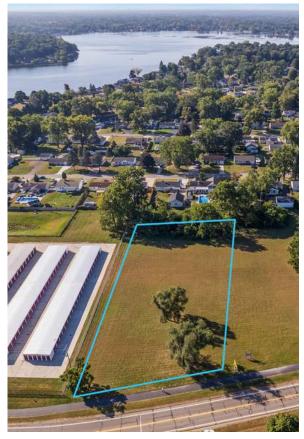

### RETAIL DEVELOPMENT SITE

PARCEL B-1 EAST, ANN ARBOR RD. JACKSON, MI 49201



## **PROPERTY FEATURES:**

- 1.770 AC Available
- Prime retail development opportunity for Drive-Thru
- Freeway access on and from to I-94
- 4.68 Miles from Downtown Jackson
- Property is surrounded by national credit tenants such as (NEW) Dollar General, McDonalds, (NEW) Dunkin Donuts, and Wendy's.
- B-5 Zoning allows for Drive-Thru and other retail-friendly uses on the property.
- Property lies in Leoni Township
- Property sits on the morning side of the road leading to the freeway.
- Asking Price: \$550,000.00
   (\$310,734.46/AC)





ICONIC REAL ESTATE

#### THE PROPERTIES THAT DEFINE YOUR BUSINESS, ARE OUR BUSINESS.

#### **PROPERTY PHOTOS**



📞 313-603-ICON (4266)

### **TRAFFIC COUNTS**

#### DEMOGRAPHICS





| DISTANCE    | 2 MILE   | 5 MILE   |
|-------------|----------|----------|
| POPULATION  | 3,816    | 27,323   |
| AVERAGE AGE | 40.8     | 40.8     |
| HOUSEHOLDS  | 1,489    | 11,071   |
| HH INCOME   | \$86,037 | \$68,302 |





313-603-ICON (4266)



### Contact Us

- Broker
  Petar Elieff
- Email pelieff@ICONICdet.com
- Website www.iconicrealestate.com
- Address 300 E. Long Lake Road, Ste. 280 Bloomfield Hills, MI 48304

# WHY ICONIC?

Detroit is our home, and we know how to find the right space for your business to thrive. With **ICONIC**, you get local expertise and a perfect fit for your brand. Let