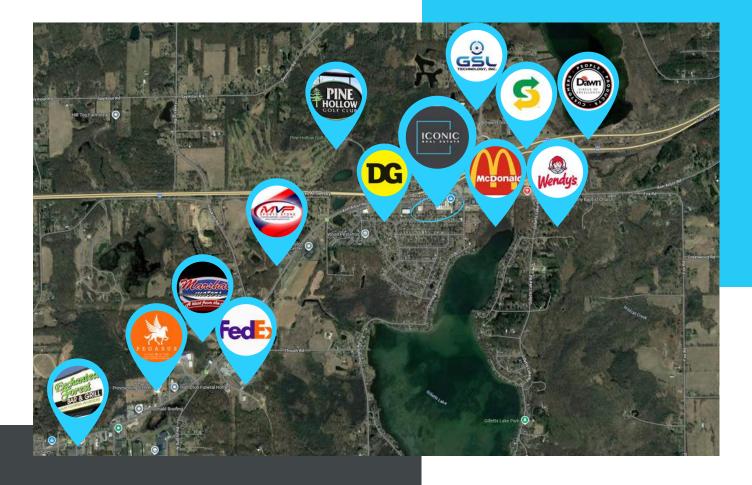

## **PROPERTY FEATURES:**

- 1.770 AC Available
- Prime retail development opportunity for Drive-Thru
- Freeway access on and from to I-94
- 4.68 Miles from Downtown Jackson
- Property is surrounded by national credit tenants such as (NEW) Dollar General, McDonalds, (NEW) Dunkin Donuts, and Wendy's.
- B-5 Zoning allows for Drive-Thru and other retail-friendly uses on the property.
- Property lies in Leoni Township
- Property sits on the morning side of the road leading to the freeway.
- Asking Price: \$550,000.00
   (\$310,734.46/AC)