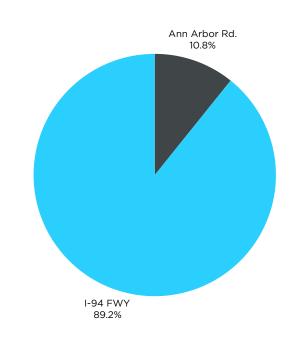

IL DEVELOPMENT SITE

PARCEL B-1 EAST, ANN ARBOR RD. JACKSON, MI 49201



## **PROPERTY FEATURES:**

- 1.770 AC Available
- Prime retail development opportunity for Drive-Thru
- Freeway access on and from to I-94
- 4.68 Miles from Downtown Jackson
- Property is surrounded by national credit tenants such as (NEW) Dollar General, McDonalds, (NEW) Dunkin Donuts, and Wendy's.
- B-5 Zoning allows for Drive-Thru and other retail-friendly uses on the property.
- Property lies in Leoni Township
- Property sits on the morning side of the road leading to the freeway.
- Asking Price: \$550,000.00
   (\$310,734.46/AC)





ICONIC REAL ESTATE

#### THE PROPERTIES THAT DEFINE YOUR BUSINESS, ARE OUR BUSINESS.

#### **PROPERTY PHOTOS**



📞 313-603-ICON (4266)

### **TRAFFIC COUNTS**

#### DEMOGRAPHICS





| DISTANCE    | 2 MILE   | 5 MILE   |
|-------------|----------|----------|
| POPULATION  | 3,816    | 27,323   |
| AVERAGE AGE | 40.8     | 40.8     |
| HOUSEHOLDS  | 1,489    | 11,071   |
| HH INCOME   | \$86,037 | \$68,302 |





313-603-ICON (4266)



### Contact Us

- Broker
  Petar Elieff
- Email pelieff@ICONICdet.com
- Website www.iconicrealestate.com
- Address 300 E. Long Lake Road, Ste. 280 Bloomfield Hills, MI 48304

# WHY ICONIC?

Detroit is our home, and we know how to find the right space for your business to thrive. With **ICONIC**, you get local expertise and a perfect fit for your brand. Let us turn your vision into reality—because the right location makes all the difference.