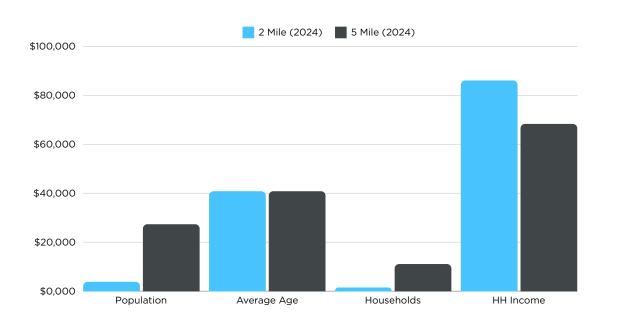

#### DEMOGRAPHICS

| DISTANCE    | 2 MILE   | 5 MILE   |
|-------------|----------|----------|
| POPULATION  | 3,816    | 27,323   |
| AVERAGE AGE | 40.8     | 40.8     |
| HOUSEHOLDS  | 1,489    | 11,071   |
| HH INCOME   | \$86,037 | \$68,302 |