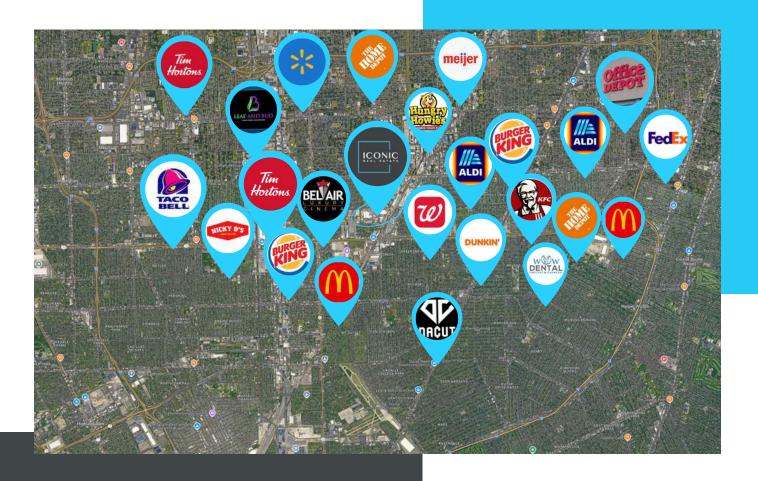

### EMERALD BUSINESS PARK - PHASE II

21439 HOOVER ROAD WARREN, MI 48089

## PROPERTY FEATURES:

- Phase II of Emerald Business Park
- Space for Cannabis Grow, Processing or Transport
- 10,000 79,500 SF Available
- Proposed Three Suites Available: 17,500 SF/22,000 SF/40,000 SF
- Gray Box Delivery Condition
- Finished Roof Structure, Exterior
   & Garage Door
- Open Layout Ready for Tenant Build-Out
- Asking Rate: \$16.00/SF NNN