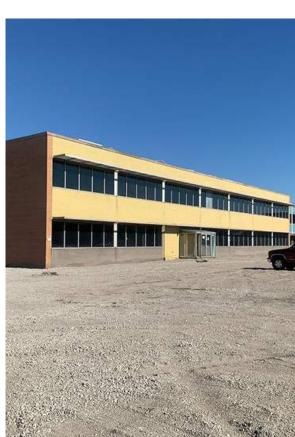

### EMERALD BUSINESS PARK - PHASE II

21439 HOOVER ROAD WARREN, MI 48089

## PROPERTY FEATURES:

- Phase II of Emerald Business Park
- Space for Cannabis Grow, Processing or Transport
- 10,000 79,500 SF Available
- Proposed Three Suites Available: 17,500 SF/22,000 SF/40,000 SF
- Gray Box Delivery Condition
- Finished Roof Structure, Exterior
   & Garage Door
- Open Layout Ready for Tenant Build-Out
- Asking Rate: \$16.00/SF NNN