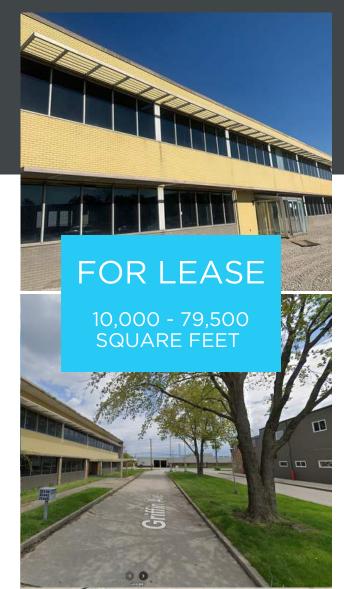

### EMERALD BUSINESS PARK - PHASE II

21439 HOOVER ROAD WARREN, MI 48089

## PROPERTY FEATURES:

- Phase II of Emerald Business Park
- Space for Cannabis Grow, Processing or Transport
- 10,000 79,500 SF Available
- Proposed Three Suites Available: 17,500 SF/22,000 SF/40,000 SF
- Gray Box Delivery Condition
- Finished Roof Structure, Exterior
   & Garage Door
- Open Layout Ready for Tenant Build-Out
- Asking Rate: \$16.00/SF NNN