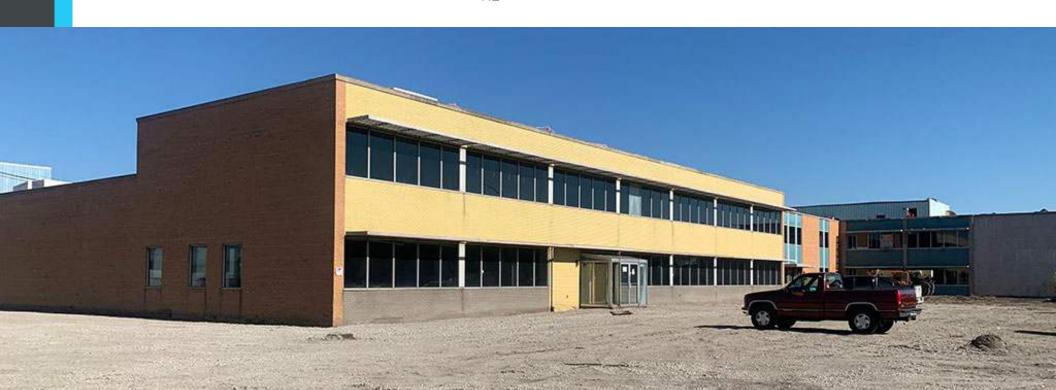

### EMERALD BUSINESS PARK - PHASE II

21439 HOOVER ROAD WARREN, MI 48089

## PROPERTY FEATURES:

- Phase II of Emerald Business Park
- Space for Cannabis Grow, Processing or Transport
- 10,000 79,500 SF Available
- Proposed Three Suites Available: 17,500 SF/22,000 SF/40,000 SF
- Gray Box Delivery Condition
- Finished Roof Structure, Exterior
   & Garage Door
- Open Layout Ready for Tenant Build-Out
- Asking Rate: \$16.00/SF NNN