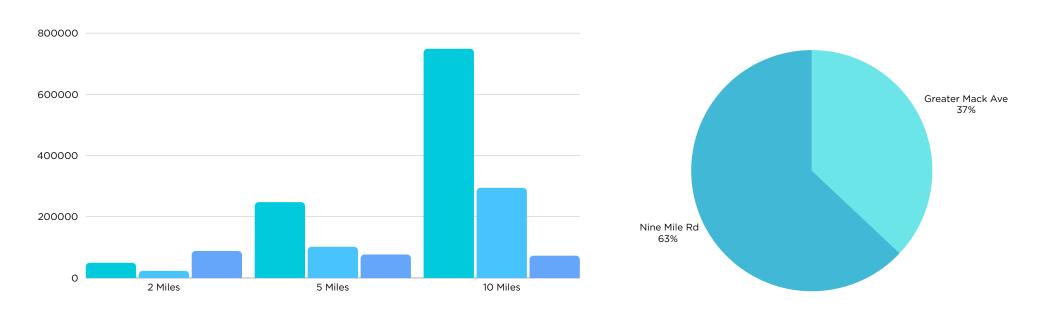

#### DEMOGRAPHICS

### **TRAFFIC COUNTS**

| DISTANCE | 2024<br>POPULATION | 2020<br>HOUSEHOLDS | AVG HH<br>INCOME |
|----------|--------------------|--------------------|------------------|
| 2 MILES  | 49,612             | 23,279             | \$88,244         |
| 5 MILES  | 247,750            | 102,053            | \$76,785         |
| 10 MILES | 748,981            | 294,667            | \$72,890         |

| GREATER MACK AVE | 7,393 VPD (2022) |
|------------------|------------------|
| NINE MILE RD.    | 12,581 VPD       |