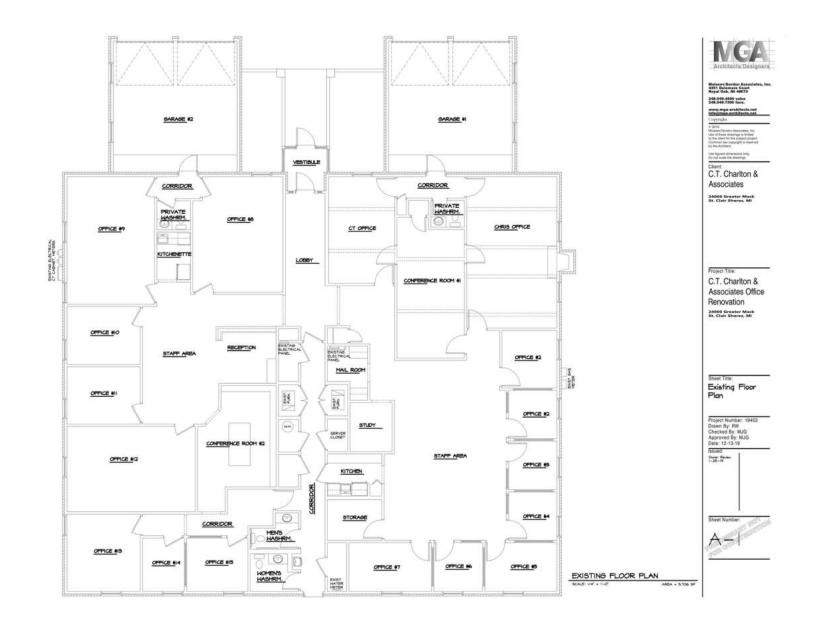

## 24000 GREATER MACK AVE. SAINT CLAIR SHORES, MI 48080



# FOR LEASE

UP TO 5,175 SF AVAILABLE

# **PROPERTY FEATURES:**

- Divisible to 2587 SF
- 4 onsite enclosed garage spaces, 2 per half
- New Parking Lot with 20 Spaces onsite
- Easy access to I-94
- Proximity to the Nautical Mile
- High End Oak finishes
- Perfect for Family Offices, Real Estate Professionals, Financial Advisors, CPAs





THE PROPERTIES THAT DEFINE YOUR BUSINESS, ARE OUR BUSINESS.



# **EXISTING LAYOUT**



& 313-603-ICON (4266)

#### DEMOGRAPHICS

### **TRAFFIC COUNTS**



| DISTANCE | 2024<br>POPULATION | 2020<br>HOUSEHOLDS | AVG HH<br>INCOME |
|----------|--------------------|--------------------|------------------|
| 2 MILES  | 49,612             | 23,279             | \$88,244         |
| 5 MILES  | 247,750            | 102,053            | \$76,785         |
| 10 MILES | 748,981            | 294,667            | \$72,890         |

| GREATER MACK AVE | 7,393 VPD (2022) |
|------------------|------------------|
| NINE MILE RD.    | 12,581 VPD       |



# 313-603-ICON (4266)



# Contact Us

- A Broker Kees Janeway
- Email kees@ICONICdet.com
- Website www.iconicrealestate.com
- Address 300 E. Long Lake Road, Ste. 280 Bloomfield Hills, MI 48304

# WHY ICONIC?

Detroit is our home, and w