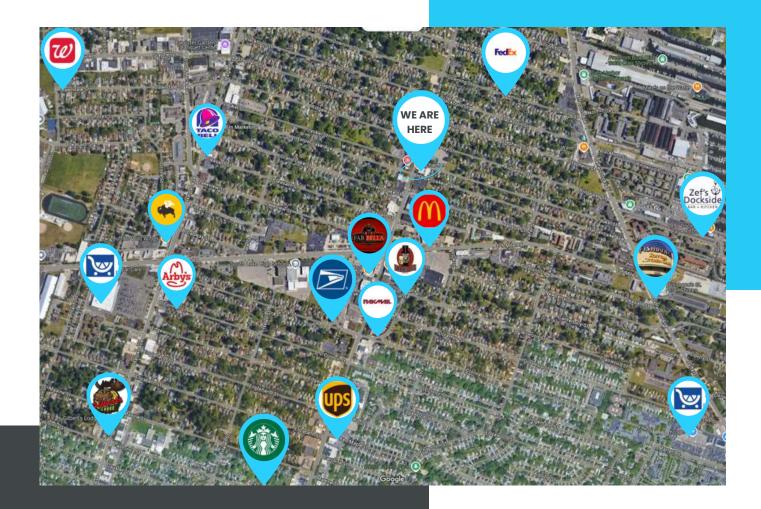

# **PROPERTY FEATURES:**

- Divisible to 2587 SF
- 4 onsite enclosed garage spaces, 2 per half
- New Parking Lot with 20 Spaces onsite
- Easy access to I-94
- Proximity to the Nautical Mile
- High End Oak finishes
- Perfect for Family Offices, Real Estate Professionals, Financial Advisors, CPAs