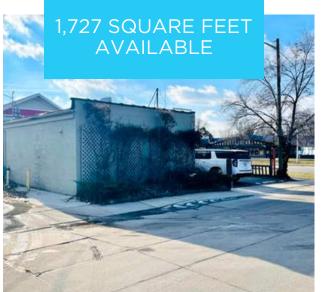

### FREESTANDING RETAIL SPACE

27452 WOODWARD AVE ROYAL OAK, MI 48067

## PROPERTY FEATURES:

- Former Veterinary Clinic fully demised interior
- Northeast corner of Woodward Ave. & Forestdale Rd.
- Located next to the ICONIC Sign of the Beefcarver
- Nearby national retailers include: Trader Joe's, Pet Smart & O'Reilly Auto
- 1.5 miles from I-696 freeway
- Surrounded by a dense residential neighborhood
- Lease Rate: Contact Broker