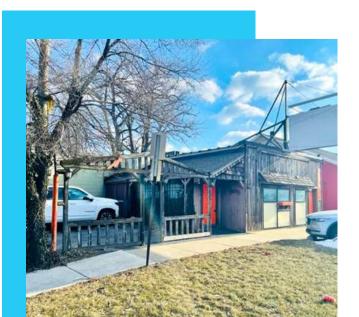

### FREESTANDING RETAIL SPACE

27452 WOODWARD AVE ROYAL OAK, MI 48067

## PROPERTY FEATURES:

- Former Veterinary Clinic fully demised interior
- Northeast corner of Woodward Ave. & Forestdale Rd.
- Located next to the ICONIC Sign of the Beefcarver
- Nearby national retailers include: Trader Joe's, Pet Smart & O'Reilly Auto
- 1.5 miles from I-696 freeway
- Surrounded by a dense residential neighborhood
- Lease Rate: Contact Broker