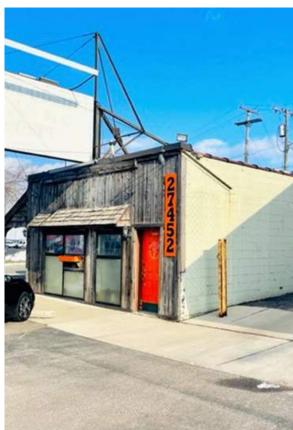

### FREESTANDING RETAIL SPACE

27452 WOODWARD AVE ROYAL OAK, MI 48067

## PROPERTY FEATURES:

- Former Veterinary Clinic fully demised interior
- Northeast corner of Woodward Ave. & Forestdale Rd.
- Located next to the ICONIC Sign of the Beefcarver
- Nearby national retailers include: Trader Joe's, Pet Smart & O'Reilly Auto
- 1.5 miles from I-696 freeway
- Surrounded by a dense residential neighborhood
- Lease Rate: Contact Broker