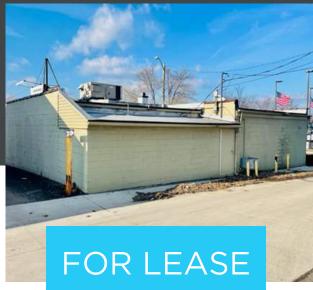

### FREESTANDING RETAIL SPACE

27452 WOODWARD AVE ROYAL OAK, MI 48067

## PROPERTY FEATURES:

- Former Veterinary Clinic fully demised interior
- Northeast corner of Woodward Ave. & Forestdale Rd.
- Located next to the ICONIC Sign of the Beefcarver
- Nearby national retailers include: Trader Joe's, Pet Smart & O'Reilly Auto
- 1.5 miles from I-696 freeway
- Surrounded by a dense residential neighborhood
- Lease Rate: Contact Broker