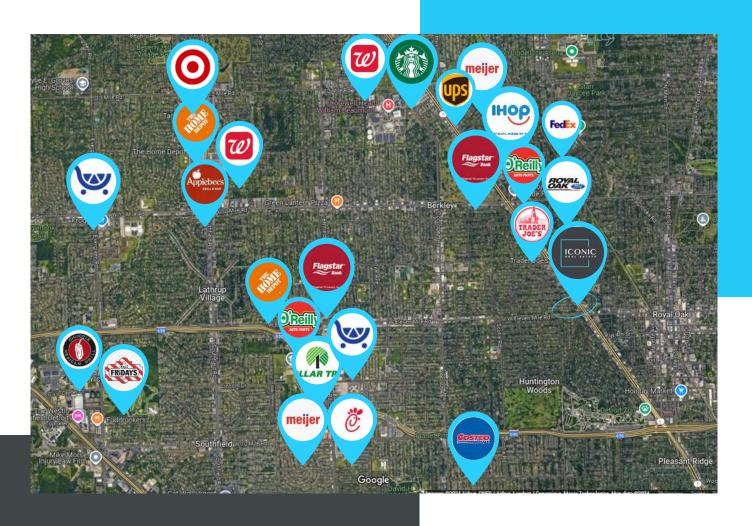

## PROPERTY FEATURES:

- Former Veterinary Clinic fully demised interior
- Northeast corner of Woodward Ave. & Forestdale Rd.
- Located next to the ICONIC Sign of the Beefcarver
- Nearby national retailers include: Trader Joe's, Pet Smart & O'Reilly Auto
- 1.5 miles from I-696 freeway
- Surrounded by a dense residential neighborhood
- Lease Rate: Contact Broker