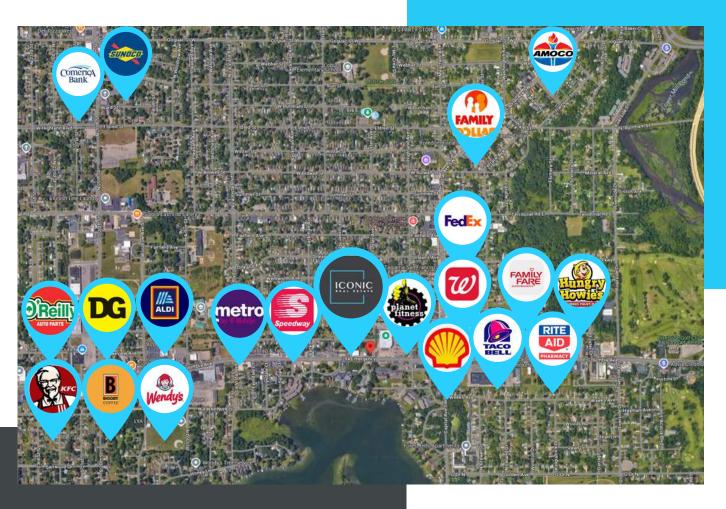

# PROPERTY FEATURES:

- Freestanding Building with Additional Land for Parking.
- Fully Built-Out & Turn Key Cannabis
   Provisioning Center Municipality Approved for Medical & Recreational Cannabis
- Property Includes a Certificate of Occupancy Ready for State Licensing Submission
- Located on NW Corner of Columbia Ave & Forest Ave
- Custom Cabinetry includes Eight (8) P.O.S. Register Set Up
- Reception Area, One (1) Private Office, Two (2) Bathrooms and Full Basement for Additional Storage
- Property Equipped with Full Interior & Exterior Surveillance System
- Reduced Asking Price: \$950,000.00
- Seller Financing Available