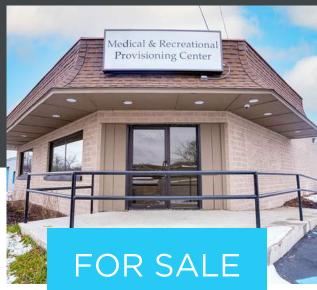

# CANNABIS PROVISIONING CENTER

306 COLUMBIA AVENUE W. BATTLE CREEK, MI 49015

# PROPERTY FEATURES:

- Freestanding Building with Additional Land for Parking.
- Fully Built-Out & Turn Key Cannabis
   Provisioning Center Municipality Approved for Medical & Recreational Cannabis
- Property Includes a Certificate of Occupancy Ready for State Licensing Submission
- Located on NW Corner of Columbia Ave & Forest Ave
- Custom Cabinetry includes Eight (8) P.O.S. Register Set Up
- Reception Area, One (1) Private Office, Two (2) Bathrooms and Full Basement for Additional Storage
- Property Equipped with Full Interior & Exterior Surveillance System
- Reduced Asking Price: \$950,000.00
- Seller Financing Available