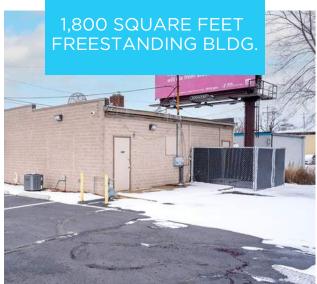

# PROPERTY FEATURES:

- Freestanding Building with Additional Land for Parking.
- Fully Built-Out & Turn Key Cannabis
   Provisioning Center Municipality Approved for Medical & Recreational Cannabis
- Property Includes a Certificate of Occupancy Ready for State Licensing Submission
- Located on NW Corner of Columbia Ave & Forest Ave
- Custom Cabinetry includes Eight (8) P.O.S. Register Set Up
- Reception Area, One (1) Private Office, Two (2) Bathrooms and Full Basement for Additional Storage
- Property Equipped with Full Interior & Exterior Surveillance System
- Reduced Asking Price: \$950,000.00
- Seller Financing Available