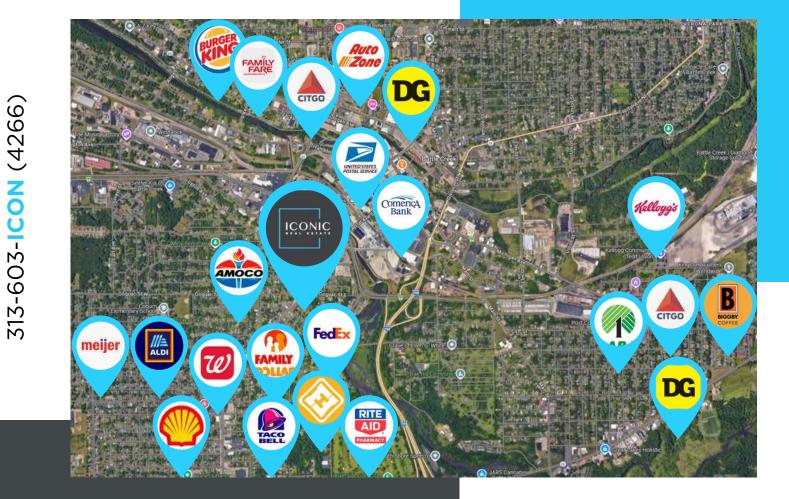

## PROPERTY FEATURES:

- Fully Built-Out & Turn Key Cannabis Provisioning Center Municipality Approved for Medical & Recreational Cannabis
- Property Includes a Certificate of Occupancy Ready for State Licensing Submission
- Located on SW Corner of Capital Ave SW & Goguac Street
- Custom Cabinetry with Five (5) P.O.S. Register Set Up
- Includes a 5,000 SF Industrial Building
- Reception Area, One (1) Private Office and Two (2) Bathrooms
- Property Equipped with Full Interior & Exterior Surveillance System
- Price Reduced: \$950,000.00
- Seller Financing Available

#### TRAFFIC COUNTS

| E DICKMAN RD/<br>CAPITAL AVE SW<br>NW | 12,600 |
|---------------------------------------|--------|
| CAPITAL AVE SW/<br>HAMBLIN AVE E NE   | 14,889 |