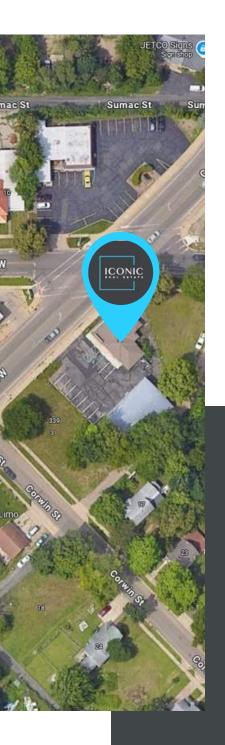

#### CANNABIS PROVISIONING CENTER

327 CAPITAL AVENUE SW BATTLE CREEK, MI 49015

## PROPERTY FEATURES:

- Fully Built-Out & Turn Key Cannabis Provisioning Center Municipality Approved for Medical & Recreational Cannabis
- Property Includes a Certificate of Occupancy Ready for State Licensing Submission
- Located on SW Corner of Capital Ave SW & Goguac Street
- Custom Cabinetry with Five (5) P.O.S. Register Set Up
- Includes a 5,000 SF Industrial Building
- Reception Area, One (1) Private Office and Two (2) Bathrooms
- Property Equipped with Full Interior & Exterior Surveillance System
- Price Reduced: \$950,000.00
- Seller Financing Available