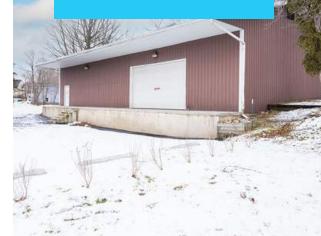

## PROPERTY FEATURES:

- Fully Built-Out & Turn Key Cannabis Provisioning Center Municipality Approved for Medical & Recreational Cannabis
- Property Includes a Certificate of Occupancy Ready for State Licensing Submission
- Located on SW Corner of Capital Ave SW & Goguac Street
- Custom Cabinetry with Five (5) P.O.S. Register Set Up
- Includes a 5,000 SF Industrial Building
- Reception Area, One (1) Private Office and Two (2) Bathrooms
- Property Equipped with Full Interior & Exterior Surveillance System
- Price Reduced: \$950,000.00
- Seller Financing Available