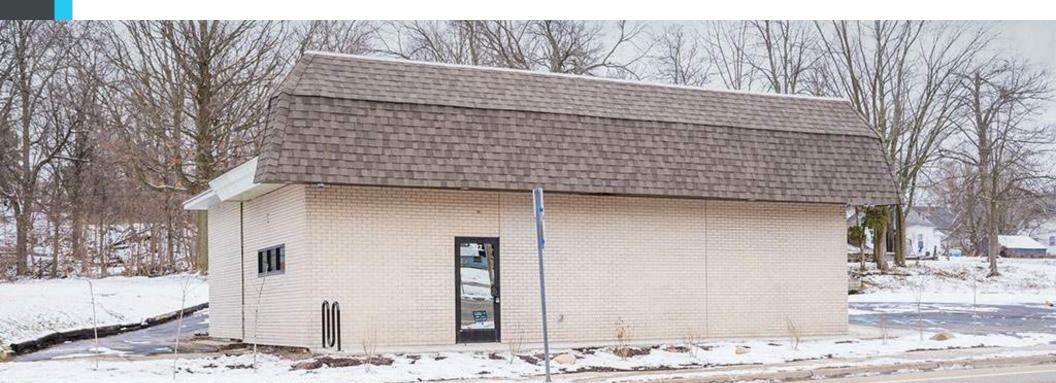

#### 2,240 SQUARE FEET FREESTANDING BLDG.

## PROPERTY FEATURES:

- Fully Built-Out & Turn Key Cannabis Provisioning Center Municipality Approved for Medical & Recreational Cannabis
- Property Includes a Certificate of Occupancy Ready for State Licensing Submission
- Located on SW Corner of Capital Ave SW & Goguac Street
- Custom Cabinetry with Five (5) P.O.S. Register Set Up
- Includes a 5,000 SF Industrial Building
- Reception Area, One (1) Private Office and Two (2) Bathrooms
- Property Equipped with Full Interior & Exterior Surveillance System
- Price Reduced: \$950,000.00
- Seller Financing Available