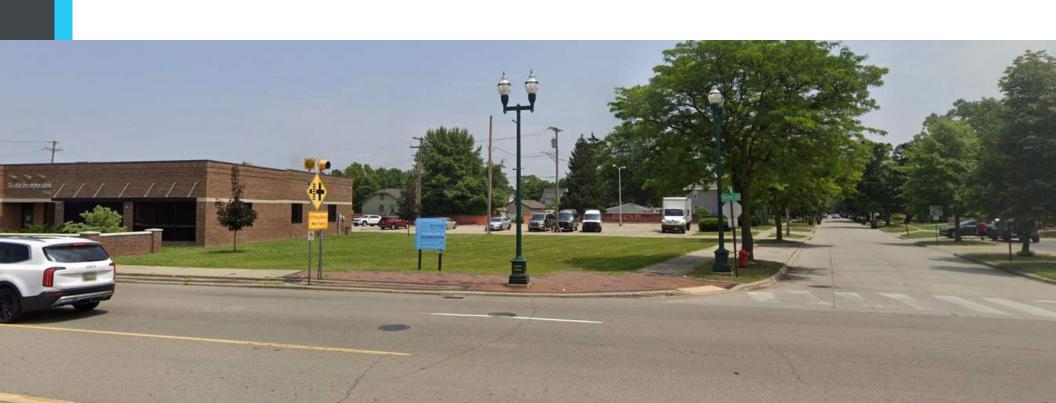

#### VACANT LAND

35080 CHESTNUT STREET WAYNE, MI 48189

### PROPERTY FEATURES:

- In the heart of Wayne, Michigan
- Zoning: B2
- Northeast corner of Wayne Road & Chestnut Street
- Half a mile north from Michigan Ave.
- Surrounded by local neighborhood businesses
- Close proximity to national retailers such as Dollar Tree & True Value Hardware
- Asking Price: \$65,000.00