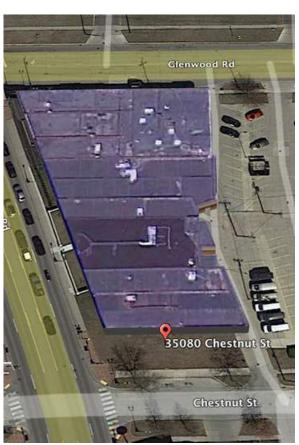

#### VACANT LAND

35080 CHESTNUT STREET WAYNE, MI 48189

### PROPERTY FEATURES:

- In the heart of Wayne, Michigan
- Zoning: B2
- Northeast corner of Wayne Road & Chestnut Street
- Half a mile north from Michigan Ave.
- Surrounded by local neighborhood businesses
- Close proximity to national retailers such as Dollar Tree & True Value Hardware
- Asking Price: \$65,000.00