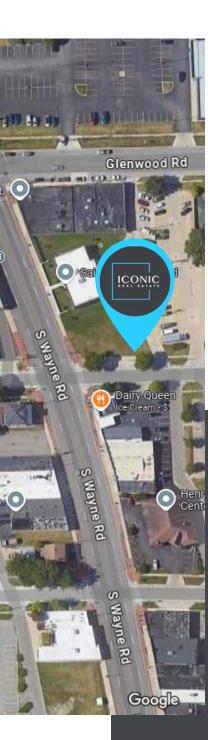

#### VACANT LAND

35080 CHESTNUT STREET WAYNE, MI 48189

### PROPERTY FEATURES:

- In the heart of Wayne, Michigan
- Zoning: B2
- Northeast corner of Wayne Road & Chestnut Street
- Half a mile north from Michigan Ave.
- Surrounded by local neighborhood businesses
- Close proximity to national retailers such as Dollar Tree & True Value Hardware
- Asking Price: \$65,000.00