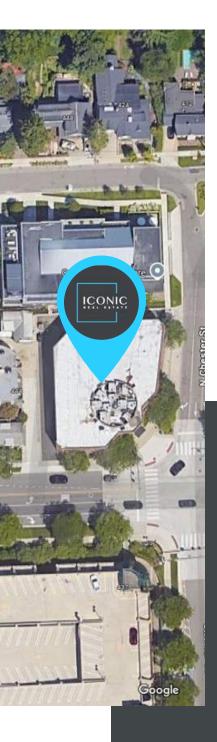

## BIRMINGHAM OFFICE SPACE

400 W MAPLE RD BIRMINGHAM, MI 48009

# **PROPERTY FEATURES:**

- 4,500 SF Birmingham Office Space
- 2nd Floor Suite Available
- Across from the Chester Street Parking Structure
- Next to One Stream
- 5 miles to I-75 fwy/4 miles to 696 fwy
- Easy access to Birmingham Nature Trails, Shain Park, Birmingham Library, downtown Birmingham restaurants and retail
- Potential uses: Law Offices, Technology Companies, Fitness and Financial institutions.
- Lease Rate: Contact Broker