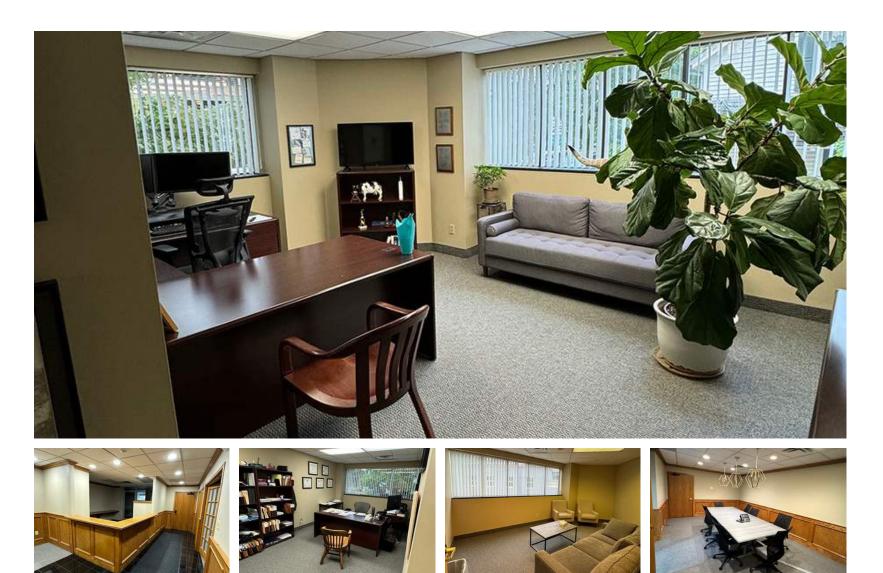

## BIRMINGHAM OFFICE SPACE

400 W MAPLE RD BIRMINGHAM, MI 48009



# **PROPERTY FEATURES:**

- 4,500 SF Birmingham Office Space
- 2nd Floor Suite Available
- Across from the Chester Street Parking Structure
- Next to One Stream
- 5 miles to I-75 fwy/4 miles to 696 fwy
- Easy access to Birmingham Nature Trails, Shain Park, Birmingham Library, downtown Birmingham restaurants and retail
- Potential uses: Law Offices, Technology Companies, Fitness and Financial institutions.
- Lease Rate: Contact Broker





ICONIC REALESTATE

#### THE PROPERTIES THAT DEFINE YOUR BUSINESS, ARE OUR BUSINESS.



### PROPERTY **PHOTOS**



𝗞 313-603-ICON (4266)





# 313-603-ICON (4266)



## Contact Us

- A Broker Kees Janeway
- Email kees@ICONICdet.com
- Website www.iconicrealestate.com
- Address 300 E. Long Lake Road, Ste. 280 Bloomfield Hills, MI 48304

# WHY ICONIC?

Detroit is our home, and we know how to find the right space for your business to thrive. With **ICONIC**, you get local expertise and a perfect fit for your brand. Let us turn your vision into reality—because the right location makes all the difference.



### **DEMOGRAPHICS**

| DISTANCE    | 1 MILE    | 3 MILE    |
|-------------|-----------|-----------|
| POPULATION  | 13,672    | 81,685    |
| AVERAGE AGE | 45.10     | 43.60     |
| HOUSEHOLDS  | 6,008     | 35,387    |
| HH INCOME   | \$168,614 | \$107,044 |

### TRAFFIC COUNTS

MAPLE RD/ OLD<br/>W