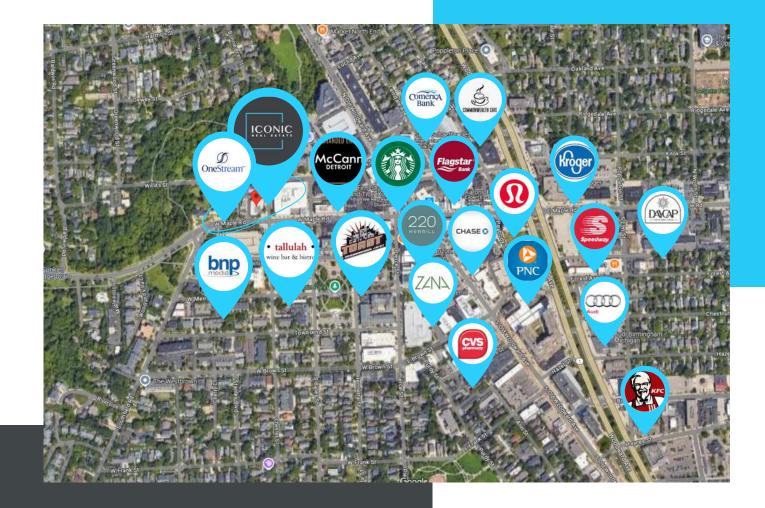

# **PROPERTY FEATURES:**

- 4,500 SF Birmingham Office Space
- 2nd Floor Suite Available
- Across from the Chester Street Parking Structure
- Next to One Stream
- 5 miles to I-75 fwy/4 miles to 696 fwy
- Easy access to Birmingham Nature Trails, Shain Park, Birmingham Library, downtown Birmingham restaurants and retail
- Potential uses: Law Offices, Technology Companies, Fitness and Financial institutions.
- Lease Rate: Contact Broker

# WHY ICONIC?

Detroit is our home, and we know how to find the right space for your business to thrive. With **ICONIC**, you get local expertise and a perfect fit for your brand. Let us turn your vision into reality—because the right location makes all the difference.