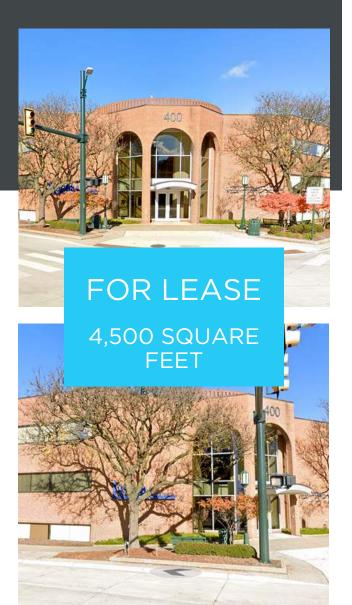

## BIRMINGHAM OFFICE SPACE

400 W MAPLE RD BIRMINGHAM, MI 48009

# **PROPERTY FEATURES:**

- 4,500 SF Birmingham Office Space
- 2nd Floor Suite Available
- Across from the Chester Street Parking Structure
- Next to One Stream
- 5 miles to I-75 fwy/4 miles to 696 fwy
- Easy access to Birmingham Nature Trails, Shain Park, Birmingham Library, downtown Birmingham restaurants and retail
- Potential uses: Law Offices, Technology Companies, Fitness and Financial institutions.
- Lease Rate: Contact Broker