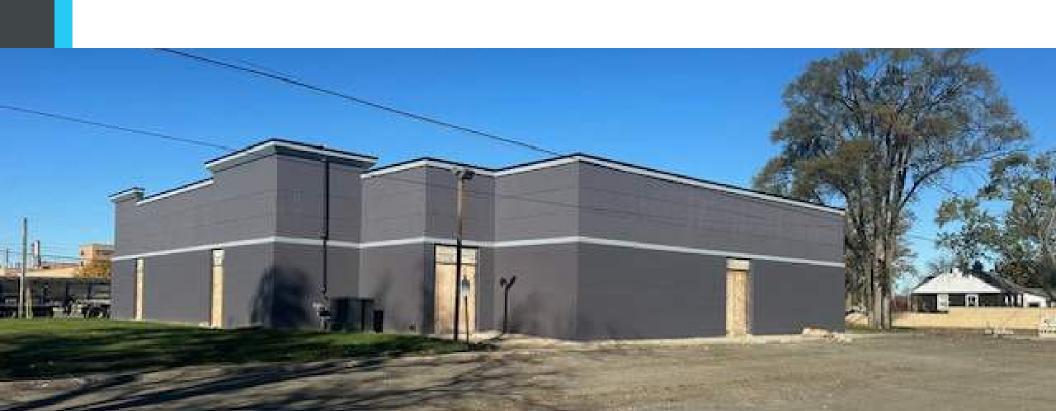

# PROPERTY FEATURES:

- Strategically located across the street from Corewell Health Wayne Hospital
- Four Miles from I-275 and .75 Miles from Michigan Ave.
- Ideal for any medical use
- Recently redeveloped exterior facade with new elevation peaks
- New roof (Duralast 20 year warranty)
- New windows and doors
- New exterior paint
- Asking Lease rate: Contact Broker
- Asking Sale Price: Contact Broker