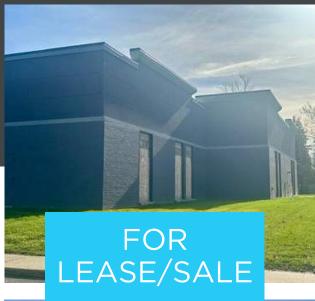

## MEDICAL OFFICE BUILDING

4811 VENOY RD WAYNE, MI 48184

# PROPERTY FEATURES:

- Strategically located across the street from Corewell Health Wayne Hospital
- Four Miles from I-275 and .75 Miles from Michigan Ave.
- Ideal for any medical use
- Recently redeveloped exterior facade with new elevation peaks
- New roof (Duralast 20 year warranty)
- New windows and doors
- New exterior paint
- Asking Lease rate: Contact Broker
- Asking Sale Price: Contact Broker