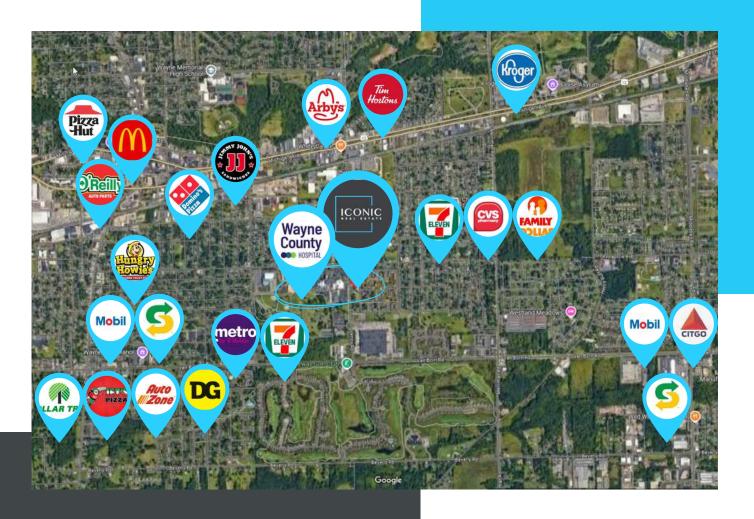

# PROPERTY FEATURES:

- Strategically located across the street from Corewell Health Wayne Hospital
- Four Miles from I-275 and .75 Miles from Michigan Ave.
- Ideal for any medical use
- Recently redeveloped exterior facade with new elevation peaks
- New roof (Duralast 20 year warranty)
- New windows and doors
- New exterior paint
- Asking Lease rate: Contact Broker
- Asking Sale Price: Contact Broker