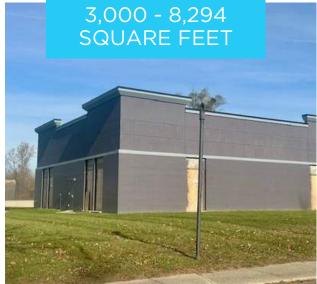

# PROPERTY FEATURES:

- Strategically located across the street from Corewell Health Wayne Hospital
- Four Miles from I-275 and .75 Miles from Michigan Ave.
- Ideal for any medical use
- Recently redeveloped exterior facade with new elevation peaks
- New roof (Duralast 20 year warranty)
- New windows and doors
- New exterior paint
- Asking Lease rate: Contact Broker
- Asking Sale Price: Contact Broker