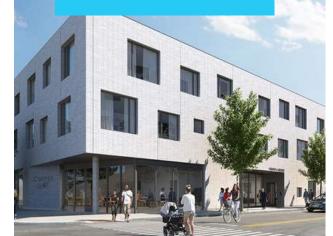

## **RETAIL 1**

- ~80' Feet of Frontage on Selden
- Q1 2021 Delivery
- 2,468 Sub-divisible
  - Each ~1,200 SF
  - Space A vented for restaurant use

## **RETAIL 2**