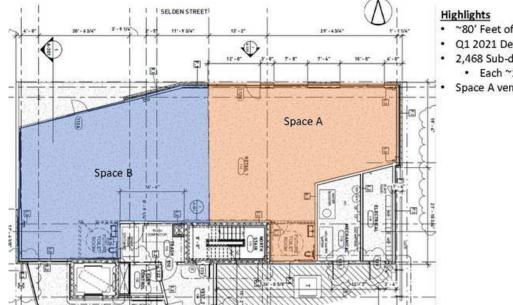

## **RETAIL 1**

- ~80' Feet of Frontage on Selden
- Q1 2021 Delivery
- 2,468 Sub-divisible
  - Each ~1,200 SF
  - Space A vented for restaurant use

### Highlights

- ~55' Feet of Frontage on 4<sup>th</sup> Avenue
- 1,333 SF
- Cady Corner to a new 1 Acre Park
- Q1 2021 Delivery
- No Dedicated Parking

I C O NIC