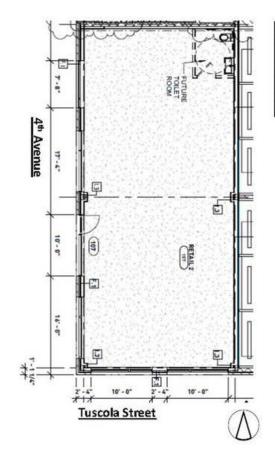

### Highlights

- ~55' Feet of Frontage on 4<sup>th</sup> Avenue
- 1,333 SF
- Cady Corner to a new 1 Acre Park
- Q1 2021 Delivery
- No Dedicated Parking

I C O NIC