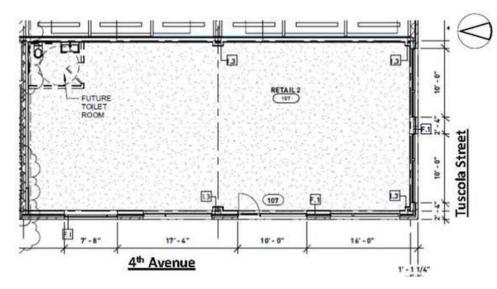

## **RETAIL 2**

### Highlights

- ~55' Feet of Frontage on 4<sup>th</sup> Avenue
- 1,333 SF
- Cady Corner to a new 1 Acre Park
- Q1 2021 Delivery
- No Dedicated Parking

I C O NIC