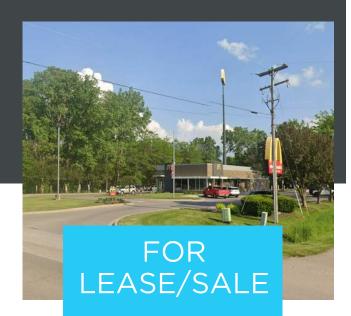

#### **VACANT LAND**

8616 E LANSING RD. DURAND, MI 48429

# PROPERTY FEATURES:

- 1.38 AC Available
- Located off the I-69 and Lansing Rd. Ext. in Durand MI
- Join the Durand Retail Hub which includes McDonalds, Wendy's, Subway, New Taco Bell and more.
- Drive Thru Approved.
- In Immediate vicinity of Project TIM on the same road. (Proposed \$5 Billion Steel Plant 14 Million square feet)
- Asking: Contact Broker