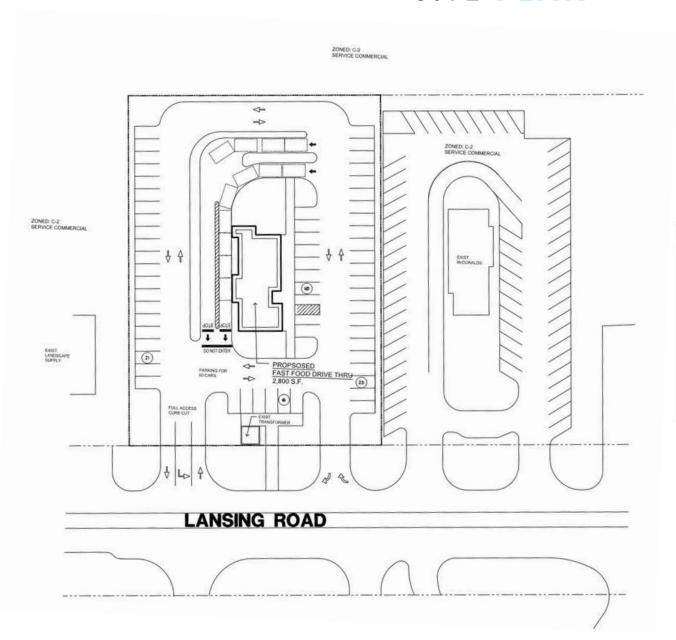

## SITE PLAN

BUILDING / PARKING DATA:

CURRENT ZONING: C-2 SERVICE COMMERCIAL

BUILDING AREA:
PROPOSED FAST FOOD DRIVE THRU 2,800 S.F.

TOTAL BUILDING AREA: 2,800 S.F.

PARKING REQUIRED: -- SPACES

FAST FOOD RESTAURANT DRIVE THRU:
1 SPACE / 30 WAITING AREA UFA PLUS
1 SPACE / 30 WAITING AREA UFA PLUS
1 SPACE / 2 SEATS

PARKING PROVIDED: 60 SPACES
(21.4 SPACES / 1000 S.F.)