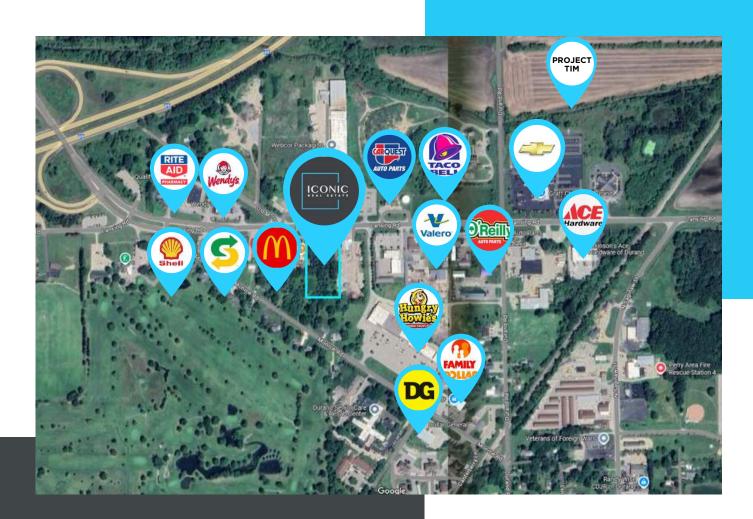

# PROPERTY FEATURES:

- 1.38 AC Available
- Located off the I-69 and Lansing Rd. Ext. in Durand MI
- Join the Durand Retail Hub which includes McDonalds, Wendy's, Subway, New Taco Bell and more.
- Drive Thru Approved.
- In Immediate vicinity of Project TIM on the same road. (Proposed \$5 Billion Steel Plant 14 Million square feet)
- Asking: Contact Broker