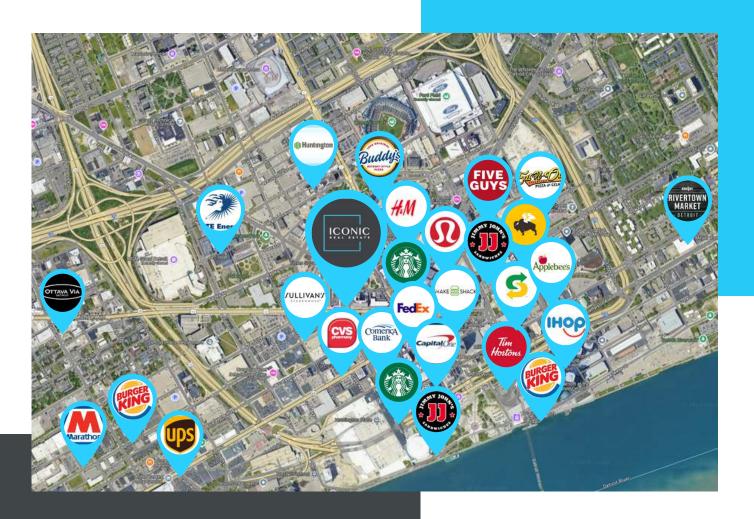

# PROPERTY FEATURES:

- In the heart of Capitol Park
- Impeccable potential for nightlife
- The Farwell Building Tenants include Leila, Xhibition, Rehmann Robson
- Exterior signage opportunity available
- 12' ceiling height, dedicated entry
- Tenant/Valet parking available
- · Shell delivery completed
- Footsteps to Campus Martius, Rising Hudson's Building, Shinola Hotel, Detroit Riverwalk
- Lease Rate: Contact Broker