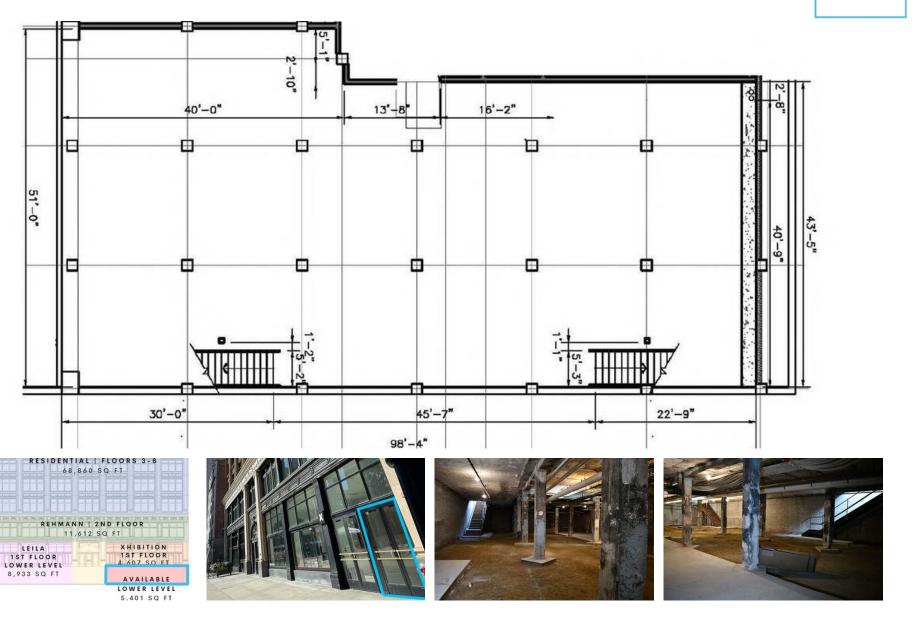

# LAST DEVELOPED RETAIL SPACE IN CAPITOL PARK

1249 GRISWOLD STREET DETROIT, MI 48226

# PROPERTY FEATURES:

- In the heart of Capitol Park
- Impeccable potential for nightlife
- The Farwell Building Tenants include Leila, Xhibition, Rehmann Robson
- Exterior signage opportunity available
- 12' ceiling height, dedicated entry
- Tenant/Valet parking available
- · Shell delivery completed
- Footsteps to Campus Martius, Rising Hudson's Building, Shinola Hotel, Detroit Riverwalk
- Lease Rate: Contact Broker