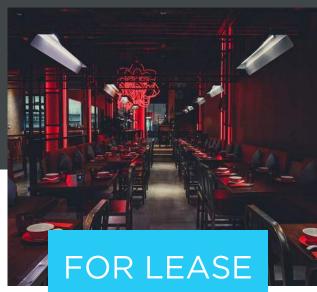

# LAST DEVELOPED RETAIL SPACE IN CAPITOL PARK

1249 GRISWOLD STREET DETROIT, MI 48226

# PROPERTY FEATURES:

- In the heart of Capitol Park
- Impeccable potential for nightlife
- The Farwell Building Tenants include Leila, Xhibition, Rehmann Robson
- Exterior signage opportunity available
- 12' ceiling height, dedicated entry
- Tenant/Valet parking available
- · Shell delivery completed
- Footsteps to Campus Martius, Rising Hudson's Building, Shinola Hotel, Detroit Riverwalk
- Lease Rate: Contact Broker