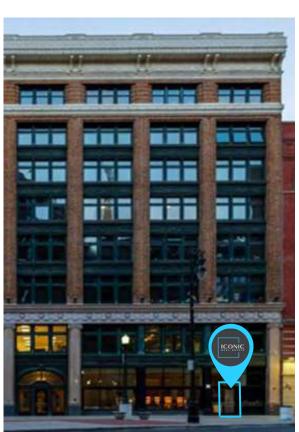

# LAST DEVELOPED RETAIL SPACE IN CAPITOL PARK

1249 GRISWOLD STREET DETROIT, MI 48226

# PROPERTY FEATURES:

- In the heart of Capitol Park
- Impeccable potential for nightlife
- The Farwell Building Tenants include Leila, Xhibition, Rehmann Robson
- Exterior signage opportunity available
- 12' ceiling height, dedicated entry
- Tenant/Valet parking available
- · Shell delivery completed
- Footsteps to Campus Martius, Rising Hudson's Building, Shinola Hotel, Detroit Riverwalk
- Lease Rate: Contact Broker