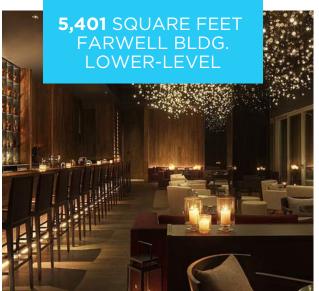

# PROPERTY FEATURES:

- In the heart of Capitol Park
- Impeccable potential for nightlife
- The Farwell Building Tenants include Leila, Xhibition, Rehmann Robson
- Exterior signage opportunity available
- 12' ceiling height, dedicated entry
- Tenant/Valet parking available
- · Shell delivery completed
- Footsteps to Campus Martius, Rising Hudson's Building, Shinola Hotel, Detroit Riverwalk
- Lease Rate: Contact Broker