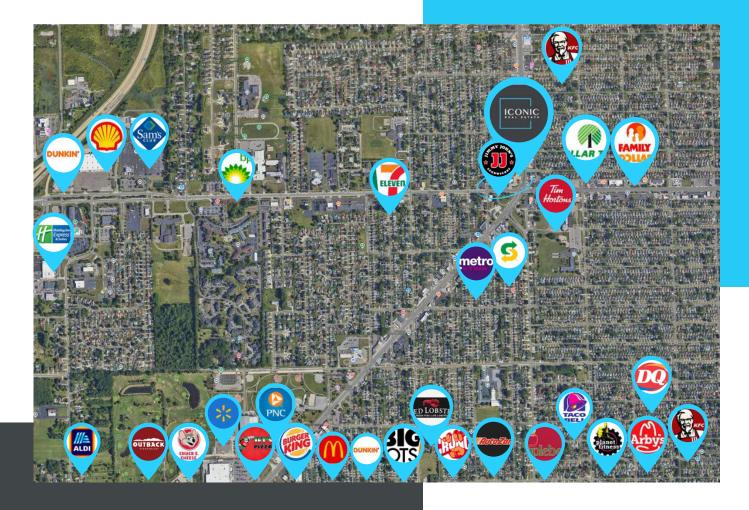

### **DEMOGRAPHICS**

| DISTANCE    | 1 MILE   | 3 MILE   |
|-------------|----------|----------|
| POPULATION  | 20,365   | 119,419  |
| AVERAGE AGE | 40.70    | 40.8     |
| HOUSEHOLDS  | 8,591    | 49,594   |
| HH INCOME   | \$73,638 | \$73,677 |

#### TRAFFIC COUNTS

DIX TOLEDO HWY/<br/>CALLENDER ST N36,720NORTHLINE RD/<br/>DIX TOLEDO HWY E32,427