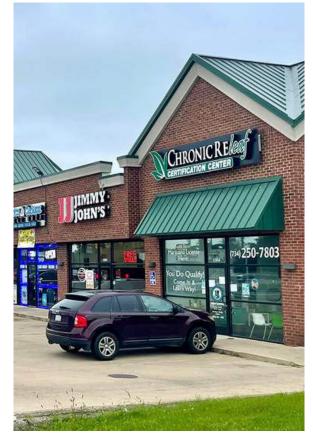

# **PROPERTY FEATURES:**

- 1,500 SF Endcap Available
- Located in the Southgate Plaza, 4-Unit Retail Strip Mall
- Join Jimmy John's, Happy's Pizza and Exotic Cloudz
- Heavy traffic count, signalized intersection
- Pylon Signage Available
- Occupancy 30 days
- 2022 NNN: \$6.43
- Asking Rate: \$22.00/SF