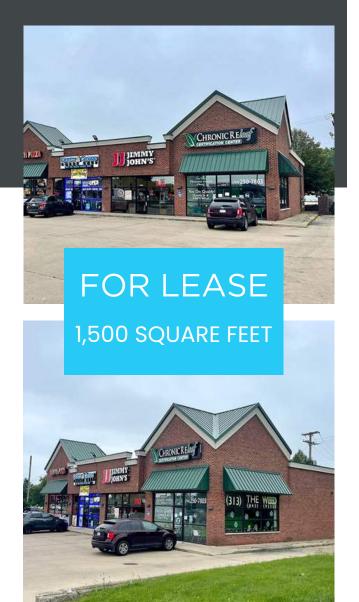

#### SOUTHGATE PLAZA 12954 DIX TOLEDO ROAD SOUTHGATE, MI 48195

# **PROPERTY FEATURES:**

- 1,500 SF Endcap Available
- Located in the Southgate Plaza, 4-Unit Retail Strip Mall
- Join Jimmy John's, Happy's Pizza and Exotic Cloudz
- Heavy traffic count, signalized intersection
- Pylon Signage Available
- Occupancy 30 days
- 2022 NNN: \$6.43
- Asking Rate: \$22.00/SF