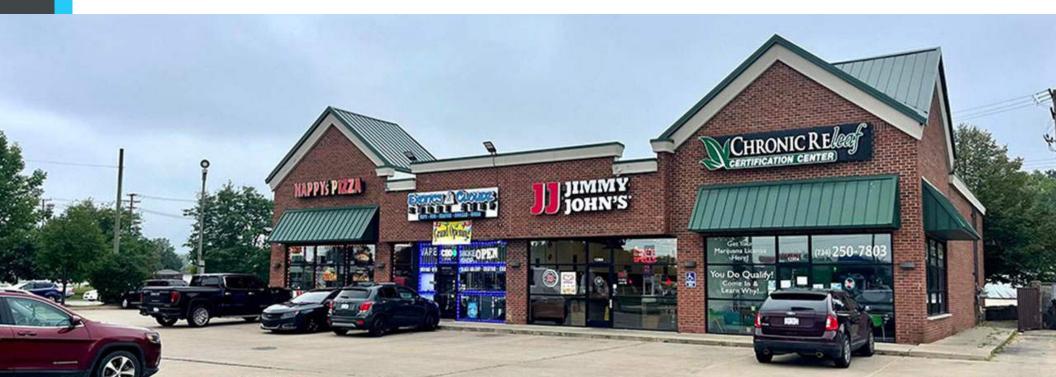

#### SOUTHGATE PLAZA 12954 DIX TOLEDO ROAD SOUTHGATE, MI 48195

# **PROPERTY FEATURES:**

- 1,500 SF Endcap Available
- Located in the Southgate Plaza, 4-Unit Retail Strip Mall
- Join Jimmy John's, Happy's Pizza and Exotic Cloudz
- Heavy traffic count, signalized intersection
- Pylon Signage Available
- Occupancy 30 days
- 2022 NNN: \$6.43
- Asking Rate: \$22.00/SF