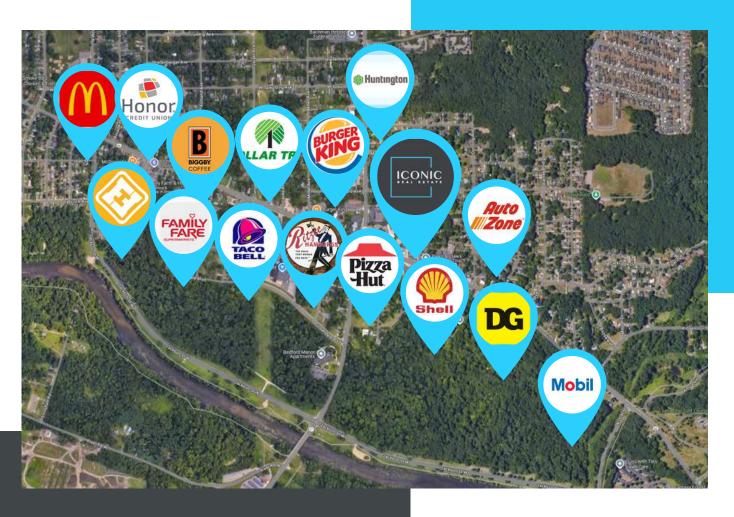

#### TRAFFIC COUNTS

W MICHIGAN AVE/ N HINMAN AVE SE 10,465

BEDFORD RD N/ E SPAULDING AVE N

15,028