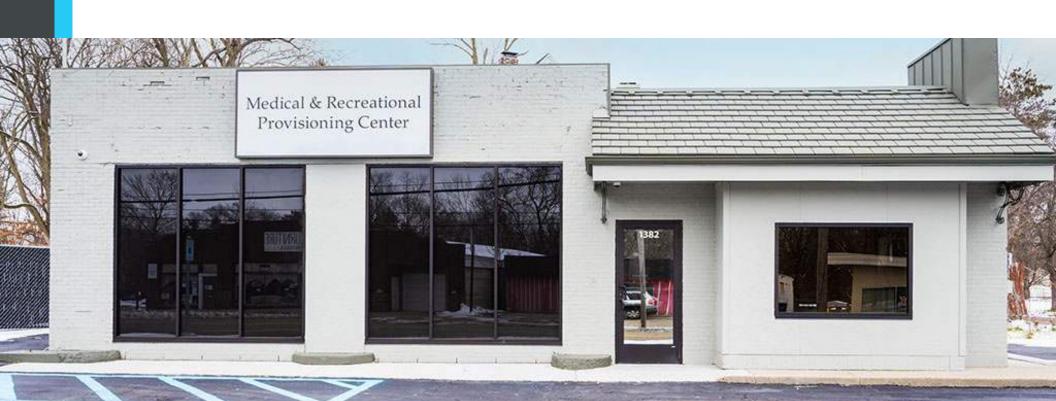

### PROPERTY FEATURES:

- Fully Built-Out & Turn Key Cannabis Provisioning Center Municipality Approved for Medical & Recreational Cannabis
- Property Includes a Certificate of Occupancy Ready for State Licensing Submission
- Located on NW Corner of Capital Ave SW & N. Hinman Ave
- Custom Cabinetry with Five (5) P.O.S.
   Register Set Up
- New Parking Lot
- Reception Area, One (1) Private Office and Two (2) Bathrooms
- Property Equipped with Full Interior & Exterior Surveillance System
- Price Reduced: \$950,000.00