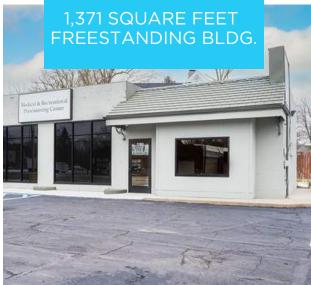

### PROPERTY FEATURES:

- Fully Built-Out & Turn Key Cannabis Provisioning Center Municipality Approved for Medical & Recreational Cannabis
- Property Includes a Certificate of Occupancy Ready for State Licensing Submission
- Located on NW Corner of Capital Ave SW & N. Hinman Ave
- Custom Cabinetry with Five (5) P.O.S.
   Register Set Up
- New Parking Lot
- Reception Area, One (1) Private Office and Two (2) Bathrooms
- Property Equipped with Full Interior & Exterior Surveillance System
- Price Reduced: \$950,000.00