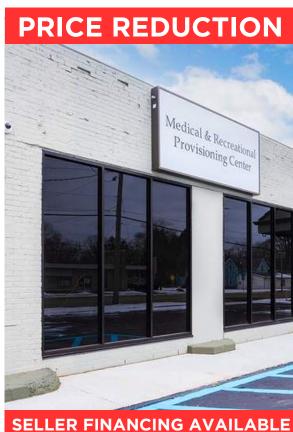

### PROPERTY FEATURES:

- Fully Built-Out & Turn Key Cannabis Provisioning Center Municipality Approved for Medical & Recreational Cannabis
- Property Includes a Certificate of Occupancy Ready for State Licensing Submission
- Located on NW Corner of Capital Ave SW & N. Hinman Ave
- Custom Cabinetry with Five (5) P.O.S.
   Register Set Up
- New Parking Lot
- Reception Area, One (1) Private Office and Two (2) Bathrooms
- Property Equipped with Full Interior & Exterior Surveillance System
- Price Reduced: \$950,000.00