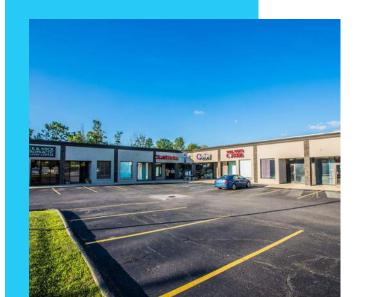

#### INFINITY SQUARE

1977 EAST WATTLES ROAD TROY, MI 48085

### PROPERTY FEATURES:

- Strategically located within the dense demographics of Troy
- 1,953 & 1,979 SF Available
- Center has recently gone through complete renovation of the facade
- New digital pylon sign for tenant exposure and advertising
- New Parking Lot
- Strong demographics and traffic flow
- Main road frontage off of Wattles Road
- Located 1/2 mile from Athens High School
- Lease Rate: \$13.00/SF NNN