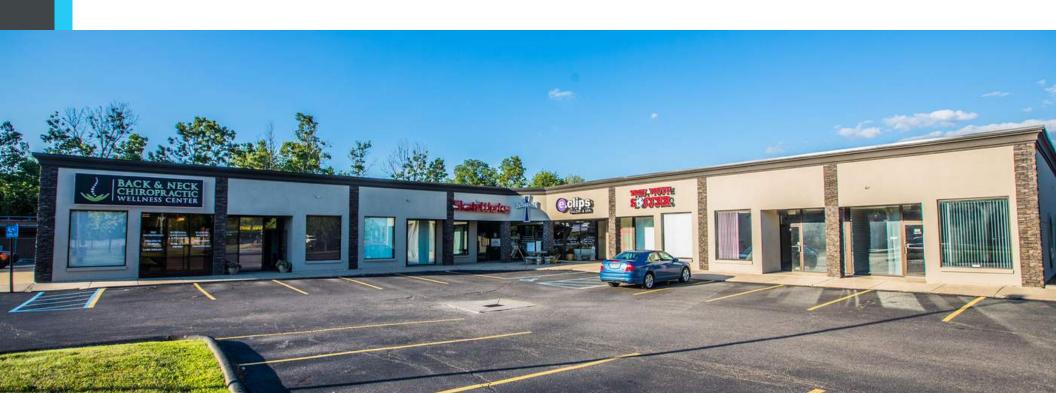

#### INFINITY SQUARE

1977 EAST WATTLES ROAD TROY, MI 48085

### PROPERTY FEATURES:

- Strategically located within the dense demographics of Troy
- 1,953 & 1,979 SF Available
- Center has recently gone through complete renovation of the facade
- New digital pylon sign for tenant exposure and advertising
- New Parking Lot
- Strong demographics and traffic flow
- Main road frontage off of Wattles Road
- Located 1/2 mile from Athens High School
- Lease Rate: \$13.00/SF NNN