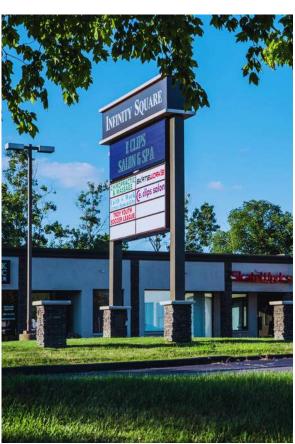

#### INFINITY SQUARE

1977 EAST WATTLES ROAD TROY, MI 48085

### PROPERTY FEATURES:

- Strategically located within the dense demographics of Troy
- 1,953 & 1,979 SF Available
- Center has recently gone through complete renovation of the facade
- New digital pylon sign for tenant exposure and advertising
- New Parking Lot
- Strong demographics and traffic flow
- Main road frontage off of Wattles Road
- Located 1/2 mile from Athens High School
- Lease Rate: \$13.00/SF NNN