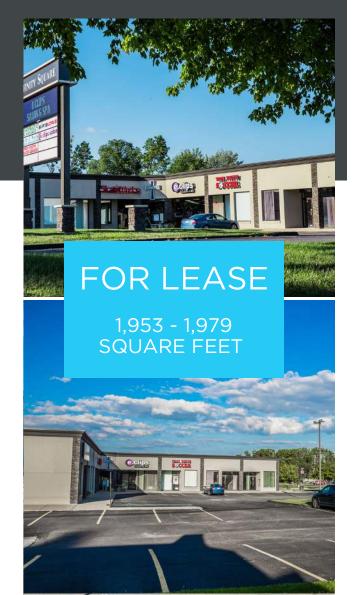

#### INFINITY SQUARE

1977 EAST WATTLES ROAD TROY, MI 48085

### PROPERTY FEATURES:

- Strategically located within the dense demographics of Troy
- 1,953 & 1,979 SF Available
- Center has recently gone through complete renovation of the facade
- New digital pylon sign for tenant exposure and advertising
- New Parking Lot
- Strong demographics and traffic flow
- Main road frontage off of Wattles Road
- Located 1/2 mile from Athens High School
- Lease Rate: \$13.00/SF NNN