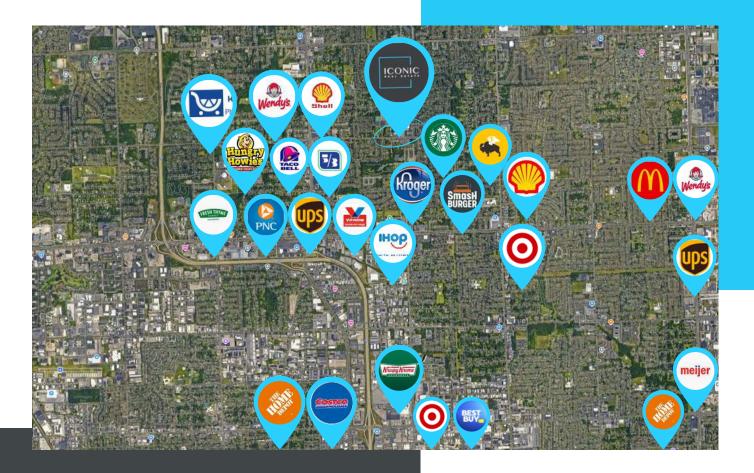

### PROPERTY FEATURES:

- Strategically located within the dense demographics of Troy
- 1,953 & 1,979 SF Available
- Center has recently gone through complete renovation of the facade
- New digital pylon sign for tenant exposure and advertising
- New Parking Lot
- Strong demographics and traffic flow
- Main road frontage off of Wattles Road
- Located 1/2 mile from Athens High School
- Lease Rate: \$13.00/SF NNN

#### TRAFFIC COUNTS

JOHN R RD/ 19,361 E WATTLES RD

JOHN R RD/ 20,129 DELROY DR S