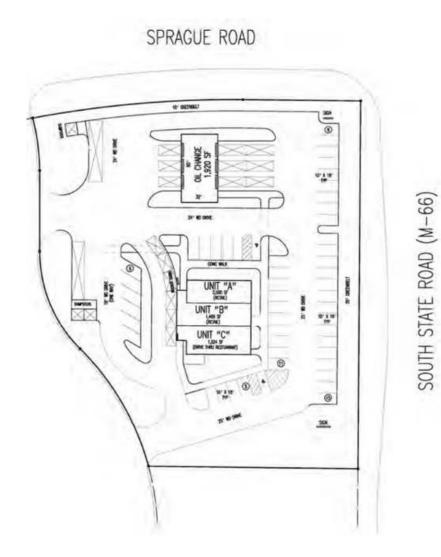

### ICONIC REAL ESTATE

### BTS PAD WITH DRIVE-THRU

3149-3153 COMMERCE LANE IONIA, MI 48846





**AVAILABLE** 

## PROPERTY FEATURES:

- In heart of Ionia Retail Hub
- Join adjacent Tropical Smoothie & Wild Bill's Tobacco Anchored Retail Center
- .76 Acres PAD w/Drive-Thru
- Ideal for medical, automotive or gas station
- Up to 3,000 SF Build to Suite Freestanding Retail w/Drive-Thru
- SE corner of State Rd/M-66 (main retail artery) & Sprague Road just 4 miles for I-96
- Surrounded by many national retailers such as: Walmart, Menard's, Aldi, and Tractor Supply Co. & Meijer
- Under New Ownership
- Asking Rate: Contact Broker





THE PROPERTIES THAT DEFINE YOUR BUSINESS, ARE OUR BUSINESS.



### **CONCEPTUAL OIL CHANGE PLAN**

#### **BTS PAD**









# 313-603-ICON (4266)



### Contact Us

- Broker
  Jacob Sworski
- Website
  www.iconicrealestate.com
- Address
  300 E. Long Lake Road, Ste.
  280
  Bloomfield Hills, MI 48304

# WHY ICONIC?

Detroit is our home, and we know how to find the right space for your business to thrive. With **ICONIC**, you get local expertise and a perfect fit for your brand. Let us turn your vision into reality—because the right location makes all the difference.



### **DEMOGRAPHICS**

 DISTANCE
 1 MILE
 3 MILE

 POPULATION
 1,019
 9,436

 AVERAGE AGE
 41.40
 38.70

 HOUSEHOLDS
 407
 2,036

 HH INCOME
 \$58,194
 \$49,999

### TRAFFIC COUNTS

S STATE RD/DAVID HWY S

MILLER ST/ 12,913 S STATE RD N