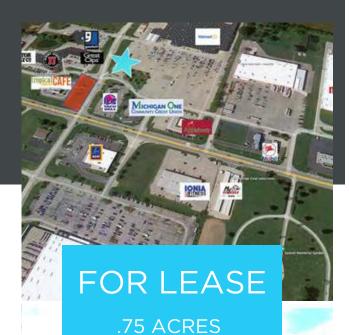

## PROPERTY FEATURES:

- In heart of Ionia Retail Hub
- Join adjacent Tropical Smoothie & Wild Bill's Tobacco Anchored Retail Center
- .76 Acres PAD w/Drive-Thru
- Ideal for medical, automotive or gas station
- Up to 3,000 SF Build to Suite Freestanding Retail w/Drive-Thru
- SE corner of State Rd/M-66 (main retail artery) & Sprague Road just 4 miles for I-96
- Surrounded by many national retailers such as: Walmart, Menard's, Aldi, and Tractor Supply Co. & Meijer
- Under New Ownership
- Asking Rate: Contact Broker