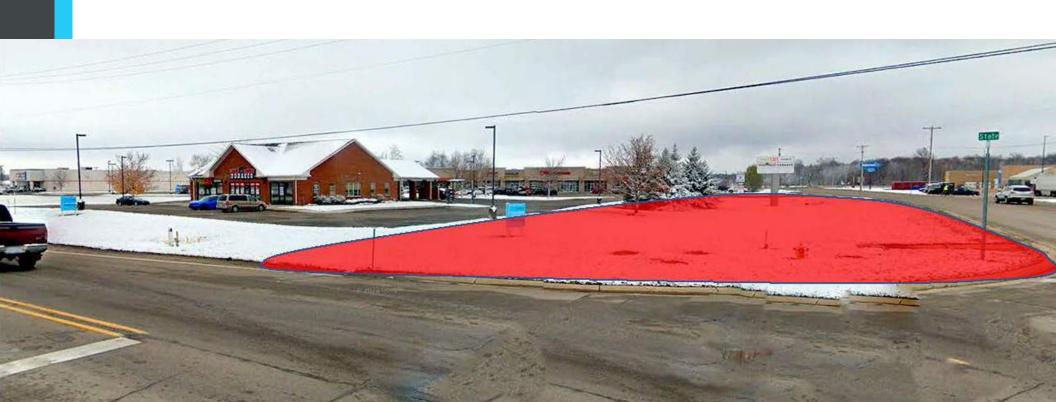

### BTS PAD WITH DRIVE-THRU

3149-3153 COMMERCE LANE IONIA, MI 48846

**AVAILABLE** 

## PROPERTY FEATURES:

- In heart of Ionia Retail Hub
- Join adjacent Tropical Smoothie & Wild Bill's Tobacco Anchored Retail Center
- .76 Acres PAD w/Drive-Thru
- Ideal for medical, automotive or gas station
- Up to 3,000 SF Build to Suite Freestanding Retail w/Drive-Thru
- SE corner of State Rd/M-66 (main retail artery) & Sprague Road just 4 miles for I-96
- Surrounded by many national retailers such as: Walmart, Menard's, Aldi, and Tractor Supply Co. & Meijer
- Under New Ownership
- Asking Rate: Contact Broker

#### **BTS PAD**