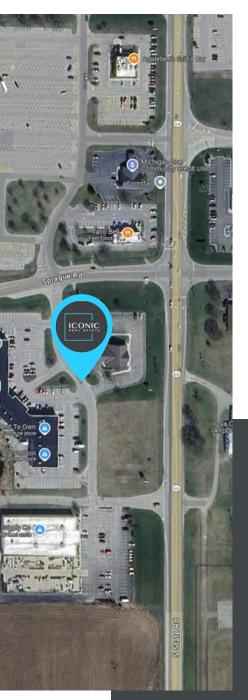

## PROPERTY FEATURES:

- In heart of Ionia Retail Hub
- Join adjacent Tropical Smoothie & Wild Bill's Tobacco Anchored Retail Center
- .76 Acres PAD w/Drive-Thru
- Ideal for medical, automotive or gas station
- Up to 3,000 SF Build to Suite Freestanding Retail w/Drive-Thru
- SE corner of State Rd/M-66 (main retail artery) & Sprague Road just 4 miles for I-96
- Surrounded by many national retailers such as: Walmart, Menard's, Aldi, and Tractor Supply Co. & Meijer
- Under New Ownership
- Asking Rate: Contact Broker