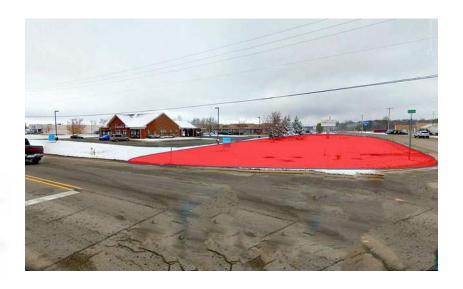

## PROPERTY FEATURES:

- In heart of Ionia Retail Hub
- Join adjacent Tropical Smoothie & Wild Bill's Tobacco Anchored Retail Center
- .76 Acres PAD w/Drive-Thru
- Ideal for medical, automotive or gas station
- Up to 3,000 SF Build to Suite Freestanding Retail w/Drive-Thru
- SE corner of State Rd/M-66 (main retail artery) & Sprague Road just 4 miles for I-96
- Surrounded by many national retailers such as: Walmart, Menard's, Aldi, and Tractor Supply Co. & Meijer
- Under New Ownership
- Asking Rate: Contact Broker