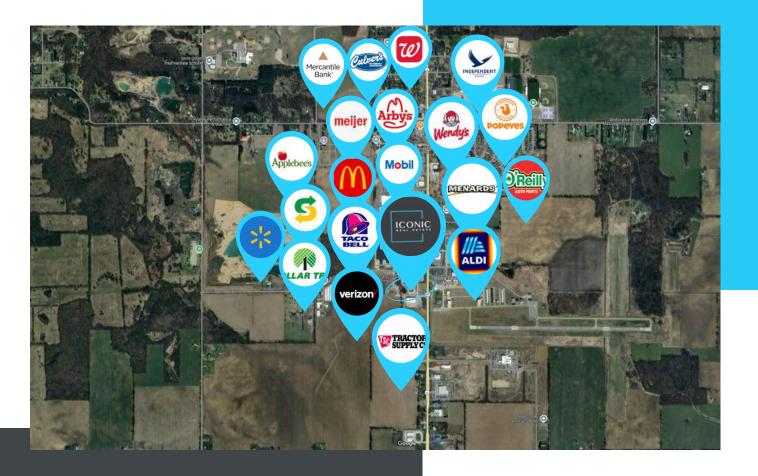

## PROPERTY FEATURES:

- In heart of Ionia Retail Hub
- Join adjacent Tropical Smoothie & Wild Bill's Tobacco Anchored Retail Center
- .76 Acres PAD w/Drive-Thru
- Ideal for medical, automotive or gas station
- Up to 3,000 SF Build to Suite Freestanding Retail w/Drive-Thru
- SE corner of State Rd/M-66 (main retail artery) & Sprague Road just 4 miles for I-96
- Surrounded by many national retailers such as: Walmart, Menard's, Aldi, and Tractor Supply Co. & Meijer
- Under New Ownership
- Asking Rate: Contact Broker