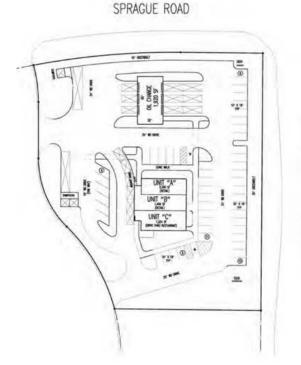

### ICONIC REAL ESTATE

### BTS PAD WITH DRIVE-THRU

3149-3153 COMMERCE LANE IONIA, MI 48846





**AVAILABLE** 

## PROPERTY FEATURES:

- In heart of Ionia Retail Hub
- Join adjacent Tropical Smoothie & Wild Bill's Tobacco Anchored Retail Center
- .76 Acres PAD w/Drive-Thru
- Ideal for medical, automotive or gas station
- Up to 3,000 SF Build to Suite Freestanding Retail w/Drive-Thru
- SE corner of State Rd/M-66 (main retail artery) & Sprague Road just 4 miles for I-96
- Surrounded by many national retailers such as: Walmart, Menard's, Aldi, and Tractor Supply Co. & Meijer
- Under New Ownership
- Asking Rate: Contact Broker





THE PROPERTIES THAT DEFINE YOUR BUSINESS, ARE OUR BUSINESS.



### **CONCEPTUAL OIL CHANGE PLAN**

#### **BTS PAD**









# 313-603-ICON (4266)



### Contact Us

- Broker
  Jacob Sworski
- Website
  www.iconicrealestate.com
- Address
  300 E. Long Lake Road, Ste.
  280
  Bloomfield Hills, MI 48304

# WHY ICONIC?

Detroit is our home, and we know how to find the right space for your business to thrive. With **ICONIC**, you get local expertise and a perfect fit for your brand. Let us turn your vision into reality—because the right location makes all the difference.



### **DEMOGRAPHICS**

 DISTANCE
 1 MILE
 3 MILE

 POPULATION
 1,019
 9,436

 AVERAGE AGE
 41.40
 38.70

 HOUSEHOLDS
 407
 2,036

 HH INCOME
 \$58,194
 \$49,999

### TRAFFIC COUNTS

S STATE RD/DAVID HWY S

MILLER ST/ 12,