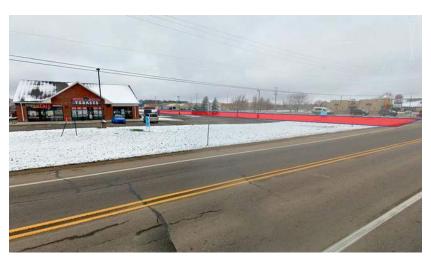

## PROPERTY FEATURES:

- In heart of Ionia Retail Hub
- Join adjacent Tropical Smoothie & Wild Bill's Tobacco Anchored Retail Center
- .76 Acres PAD w/Drive-Thru
- Ideal for medical, automotive or gas station
- Up to 3,000 SF Build to Suite Freestanding Retail w/Drive-Thru
- SE corner of State Rd/M-66 (main retail artery) & Sprague Road just 4 miles for I-96
- Surrounded by many national retailers such as: Walmart, Menard's, Aldi, and Tractor Supply Co. & Meijer
- Under New Ownership
- Asking Rate: Contact Broker