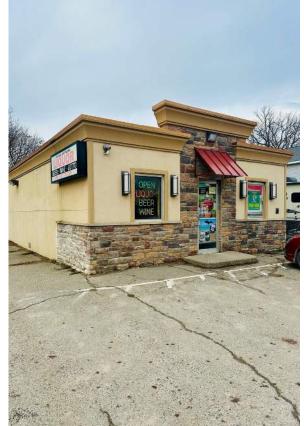

#### 41 N CONKLIN RD. LAKE ORION, MI 48362



## FOR SALE



# **PROPERTY FEATURES:**

- Rare opportunity to own an existing neighborhood convenience store
- Located in the heart of Lake Orion
- Surrounded by dense residential
- High Household Incomes
- 1,612 SF
- .40 AC
- 140 feet of street frontage
- Zoning: RB
- Asking Price: Contact Broker





#### THE PROPERTIES THAT DEFINE YOUR BUSINESS, ARE OUR BUSINESS.

### PROPERTY **PHOTOS**





41 N CONKLIN RD. LAKE ORION, MI 48362



### **DEMOGRAPHICS**

| DISTANCE    | 1 MILE    | 3 MILE    |
|-------------|-----------|-----------|
| POPULATION  | 5,166     | 25,535    |
| AVERAGE AGE | 40.70     | 41.00     |
| HOUSEHOLDS  | 2,033     | 9,861     |
| HH INCOME   | \$103,894 | \$114,217 |

#### TRAFFIC COUNTS

 
 ORION RD/ GRAMPIAN AVE NW
 9,041

 E FLINT ST/ MILLER RD E
 6,603





# 313-603-ICON (4266)



# Contact Us

- A Jacob Sworski jacob@ICONICdet.com
- A TJ Typinski thomas@ICONICdet.com
- Website www.iconicrealestate.com
- Address 300 E. Long Lake Road, Ste. 280 Bloomfield Hills, MI 48304

# WHY ICONIC?

Detroit is our home, and we know how to find the right space for your