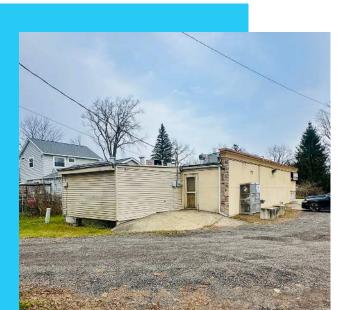

#### 41 N CONKLIN RD. LAKE ORION, MI 48362



## FOR SALE



# **PROPERTY FEATURES:**

- Rare opportunity to own an existing neighborhood convenience store
- Located in the heart of Lake Orion
- Surrounded by dense residential
- High Household Incomes
- 1,612 SF
- .40 AC
- 140 feet of street frontage
- Zoning: RB
- Asking Price: Contact Broker





#### THE PROPERTIES THAT DEFINE YOUR BUSINESS, ARE OUR BUSINESS.

### PROPERTY **PHOTOS**





41 N CONKLIN RD. LAKE ORION, MI 48362



### **DEMOGRAPHICS**

| DISTANCE    | 1 MILE    | 3 MILE    |
|-------------|-----------|-----------|
| POPULATION  | 5,166     | 25,535    |
| AVERAGE AGE | 40.70     | 41.00     |
| HOUSEHOLDS  | 2,033     | 9,861     |
| HH INCOME   | \$103,894 | \$114,217 |

#### TRAFFIC COUNTS

 
 ORION RD/ GRAMPIAN AVE NW
 9,041

 E FLINT ST/ MILLER RD E
 6,603





# 313-603-ICON (4266)



# Contact Us

- A Jacob Sworski jacob@ICONICdet.com
- A TJ Typinski thomas@ICONICdet.com
- Website www.iconicrealestate.com
- Address 300 E. Long Lake Road, Ste. 280 Bloomfield Hills, MI 48304

# WHY ICONIC?

Detroit is our home, and we know how to find the right space for you