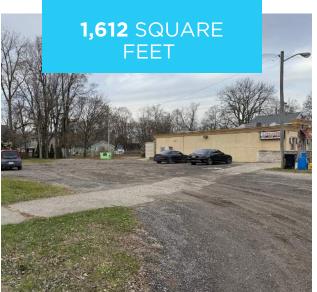

# **PROPERTY FEATURES:**

- Rare opportunity to own an existing neighborhood convenience store
- Located in the heart of Lake Orion
- Surrounded by dense residential
- High Household Incomes
- 1,612 SF
- .40 AC
- 140 feet of street frontage
- Zoning: RB
- Asking Price: Contact Broker

### PROPERTY **PHOTOS**

41 N CONKLIN RD. LAKE ORION, MI 48362