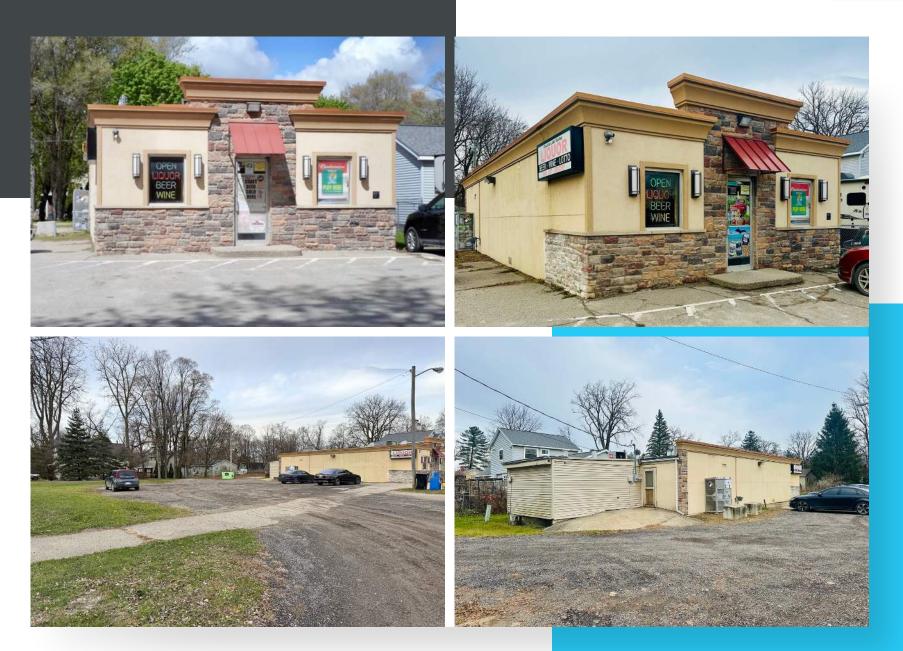

#### 41 N CONKLIN RD. LAKE ORION, MI 48362



## FOR SALE



# **PROPERTY FEATURES:**

- Rare opportunity to own an existing neighborhood convenience store
- Located in the heart of Lake Orion
- Surrounded by dense residential
- High Household Incomes
- 1,612 SF
- .40 AC
- 140 feet of street frontage
- Zoning: RB
- Asking Price: Contact Broker





#### THE PROPERTIES THAT DEFINE YOUR BUSINESS, ARE OUR BUSINESS.

### PROPERTY **PHOTOS**





41 N CONKLIN RD. LAKE ORION, MI 48362



### **DEMOGRAPHICS**

| DISTANCE    | 1 MILE    | 3 MILE    |
|-------------|-----------|-----------|
| POPULATION  | 5,166     | 25,535    |
| AVERAGE AGE | 40.70     | 41.00     |
| HOUSEHOLDS  | 2,033     | 9,861     |
| HH INCOME   | \$103,894 | \$114,217 |

#### TRAFFIC COUNTS

 
 ORION RD/ GRAMPIAN AVE NW
 9,041

 E FLINT ST/ MILLER RD E
 6,603





# 313-603-ICON (4266)



# Contact Us

- A Jacob Sworski jacob@ICONICdet.com
- A TJ Typinski thomas@ICONICdet.com
- Website www.iconicrealestate.com
- Address 300 E. Long Lake Road, Ste. 280 Bloomfield Hills, MI 48304

# WHY ICONIC?

Detroit is our home, and we know how to find the right space for your business to thrive. With **ICONIC**, you get local expertise and a perfect fit for your brand.