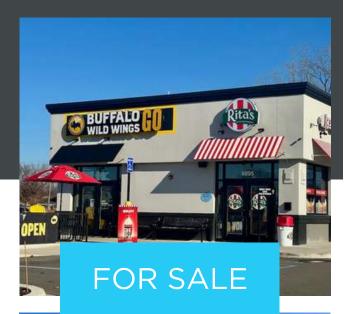

# BUFFALO WILD WINGS GO

9895 TELEGRAPH RD. TAYLOR, MI 48180

# PROPERTY FEATURES:

- Exclusive Single Tenant Absolute NNN Investment Opportunity
- Rare opportunity to own the first Buffalo Wild Wing GO in the SE Michigan market
- Strategically located on a the very busy Telegraph Rd. (at a traffic light) ensuring high visibility in Taylor Michigan.
- 2,900 SF Drive-thru
- Close proximity to Walmart Superstore, Home Depot and many others
- 10 Year lease with aggressive renewal increases for option periods
- Four 5-year options to renew with 12.5% increases
- Limited landlord responsibilities with NNN lease structure
- Co-tenant Rita's Ice Custard under BWWGO lease
- Asking Price: \$1,620,000 or 6 CAP