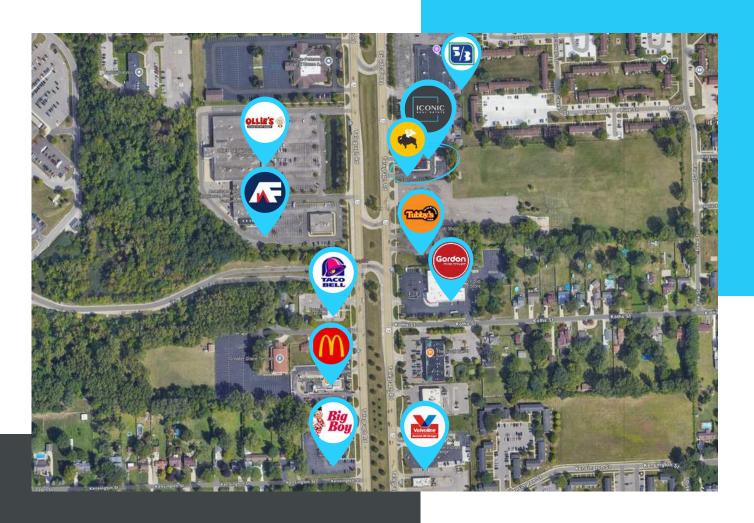

# PROPERTY FEATURES:

- Exclusive Single Tenant Absolute NNN Investment Opportunity
- Rare opportunity to own the first Buffalo Wild Wing GO in the SE Michigan market
- Strategically located on a the very busy Telegraph Rd. (at a traffic light) ensuring high visibility in Taylor Michigan.
- 2,900 SF Drive-thru
- Close proximity to Walmart Superstore, Home Depot and many others
- 10 Year lease with aggressive renewal increases for option periods
- Four 5-year options to renew with 12.5% increases
- Limited landlord responsibilities with NNN lease structure
- Co-tenant Rita's Ice Custard under BWWGO lease
- Asking Price: \$1,620,000 or 6 CAP