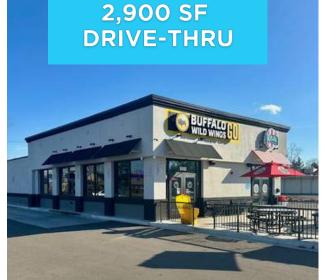

# PROPERTY FEATURES:

- Exclusive Single Tenant Absolute NNN Investment Opportunity
- Rare opportunity to own the first Buffalo Wild Wing GO in the SE Michigan market
- Strategically located on a the very busy Telegraph Rd. (at a traffic light) ensuring high visibility in Taylor Michigan.
- 2,900 SF Drive-thru
- Close proximity to Walmart Superstore, Home Depot and many others
- 10 Year lease with aggressive renewal increases for option periods
- Four 5-year options to renew with 12.5% increases
- Limited landlord responsibilities with NNN lease structure
- Co-tenant Rita's Ice Custard under BWWGO lease
- Asking Price: \$1,620,000 or 6 CAP