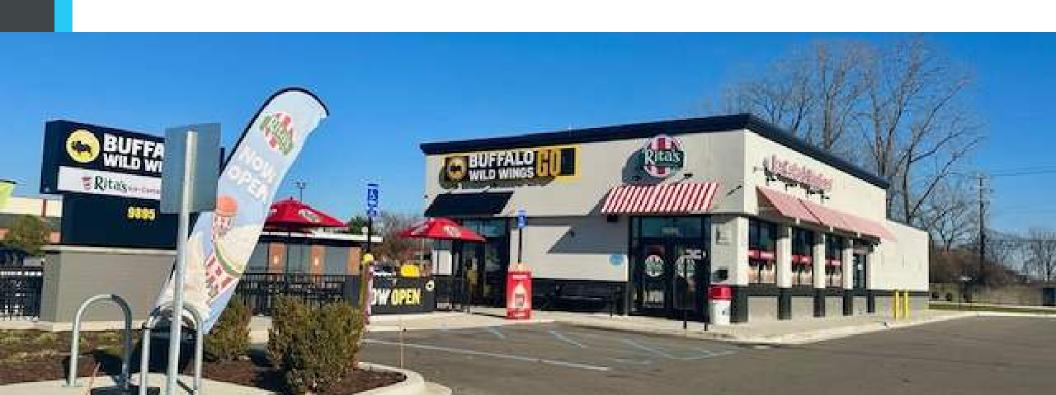

# BUFFALO WILD WINGS GO

9895 TELEGRAPH RD. TAYLOR, MI 48180

# PROPERTY FEATURES:

- Exclusive Single Tenant Absolute NNN Investment Opportunity
- Rare opportunity to own the first Buffalo Wild Wing GO in the SE Michigan market
- Strategically located on a the very busy Telegraph Rd. (at a traffic light) ensuring high visibility in Taylor Michigan.
- 2,900 SF Drive-thru
- Close proximity to Walmart Superstore, Home Depot and many others
- 10 Year lease with aggressive renewal increases for option periods
- Four 5-year options to renew with 12.5% increases
- Limited landlord responsibilities with NNN lease structure
- Co-tenant Rita's Ice Custard under BWWGO lease
- Asking Price: \$1,620,000 or 6 CAP