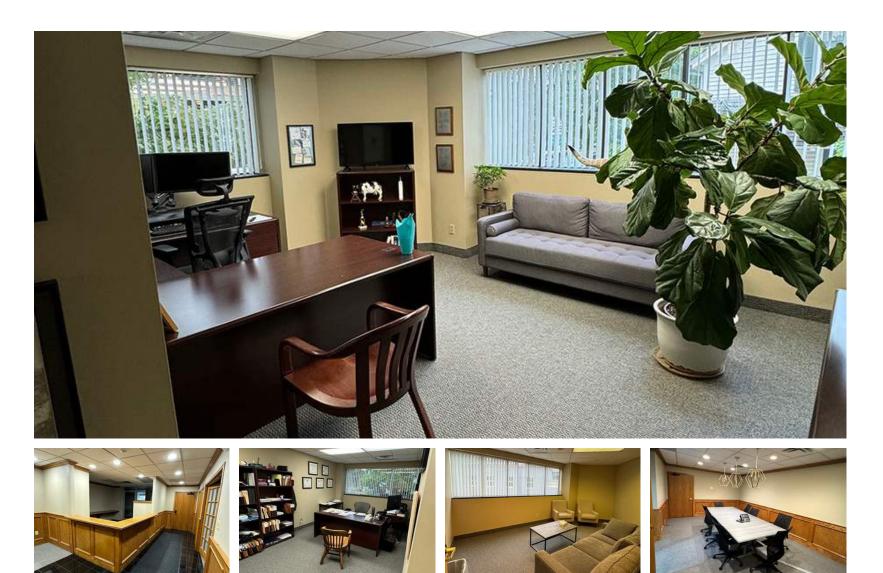

## BIRMINGHAM OFFICE SPACE

400 W MAPLE RD BIRMINGHAM, MI 48009



# **PROPERTY FEATURES:**

- 4,500 SF Birmingham Office Space
- 2nd Floor Suite Available
- Divisible by 2
- Across from the Chester Street Parking Structure
- Next to One Stream
- 5 miles to I-75 fwy/4 miles to 696 fwy
- Easy access to Birmingham Nature Trails, Shain Park, Birmingham Library, downtown Birmingham restaurants and retail
- Potential uses: Law Offices, Technology Companies, Fitness and Financial institutions.
- Lease Rate: Contact Broker





I C O NIC

#### THE PROPERTIES THAT DEFINE YOUR BUSINESS, ARE OUR BUSINESS.



### PROPERTY **PHOTOS**



𝗞 313-603-ICON (4266)





# 313-603-ICON (4266)



## Contact Us

- A Broker Kees Janeway
- Email kees@ICONICdet.com
- Website www.iconicrealestate.com
- Address 300 E. Long Lake Road, Ste. 280 Bloomfield Hills, MI 48304

# WHY ICONIC?

Detroit is our home, and we know how to find the right space for your business to thrive. With **ICONIC**, you get local expertise and a perfect fit for your brand. Let us turn your vision into reality—because the right location makes all the difference.



### **DEMOGRAPHICS**

| DISTANCE    | 1 MILE    | 3 MILE    |
|-------------|-----------|-----------|
| POPULATION  | 13,672    | 81,685    |
| AVERAGE AGE | 45.10     | 43.60     |
| HOUSEHOLDS  | 6,008     | 35,387    |
| HH INCOME   | \$168,614 | \$107,044 |

### TRAFFIC COUNTS

MAPLE RD/ OLD<br/>W