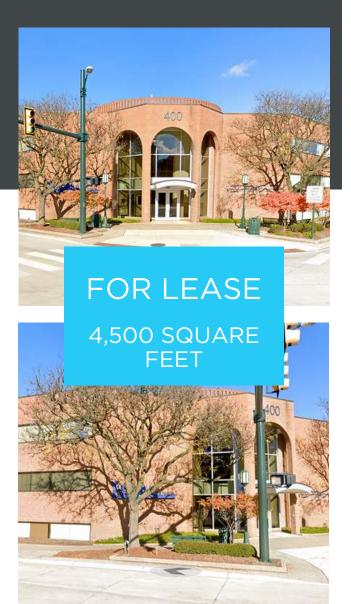

## BIRMINGHAM OFFICE SPACE

400 W MAPLE RD BIRMINGHAM, MI 48009

# **PROPERTY FEATURES:**

- 4,500 SF Birmingham Office Space
- 2nd Floor Suite Available
- Divisible by 2
- Across from the Chester Street Parking Structure
- Next to One Stream
- 5 miles to I-75 fwy/4 miles to 696 fwy
- Easy access to Birmingham Nature Trails, Shain Park, Birmingham Library, downtown Birmingham restaurants and retail
- Potential uses: Law Offices, Technology Companies, Fitness and Financial institutions.
- Lease Rate: Contact Broker